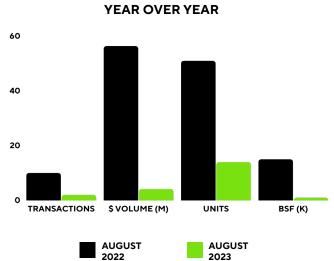

#### YEAR OVER YEAR

COMPARED TO AUGUST 2022

| % of CHANGE | <b>_</b> -80% Y₀Y | <b>_</b> -93% YoY | <b>⅃</b> -73% YoY | <b>⅃</b> -100% YoY |
|-------------|-------------------|-------------------|-------------------|--------------------|
| AUGUST 2023 | 2                 | \$4,150,000       | 14                | 0                  |
| AUGUST 2022 | 10                | \$56,410,000      | 51                | 157,154            |
|             | # OF TRANSACTIONS | DOLLAR VOLUME     | # OF UNITS        | BSF SOLD           |