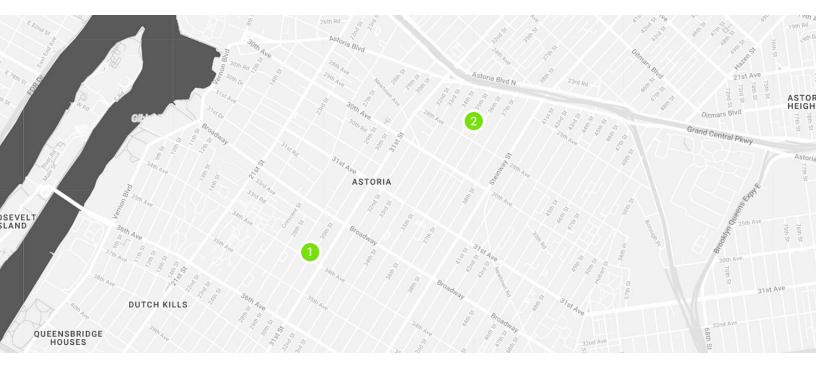

## NORTHWESTERN QUEENS AUGUST 2023 COMPLETE MARKET METRICS

TRANSACTIONS SOLD

\$4.15M

**\$ VOLUME** SOLD

UNITS SOLD

BUILDABLE SF SOLD

|   | ADDRESS           | PRICE       | NEIGHBORHOOD     | ASSELTYPE    | UNIIS |
|---|-------------------|-------------|------------------|--------------|-------|
| 1 | 32-82 30th Street | \$2,750,000 | Long Island City | Multi-Family | 8     |
| 2 | 25-69 35th Street | \$1,400,000 | South Astoria    | Multi-Family | 6     |