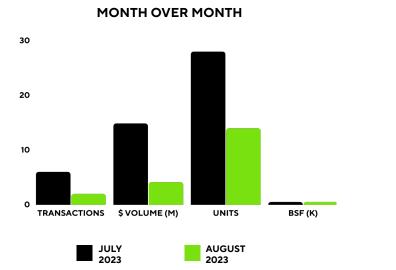

#### MONTH OVER MONTH

COMPARED TO JULY 2023

| % of CHANGE | -67% MoM          | -72% MoM      | -50% MoM   | 0% MoM   |
|-------------|-------------------|---------------|------------|----------|
| AUGUST 2023 | 2                 | \$4,150,000   | 14         | 0        |
| JULY 2023   | 6                 | \$14,865,000  | 28         | 0        |
|             | # OF TRANSACTIONS | DOLLAR VOLUME | # OF UNITS | BSF SOLD |