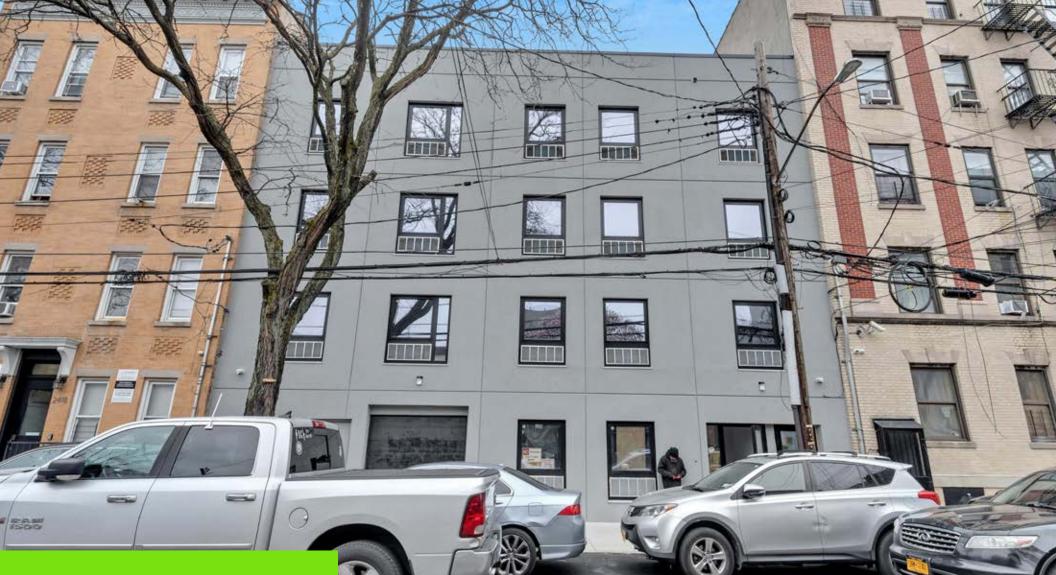

#### **INVESTMENT SUMMARY**

Investment Property Realty Group (IPRG) has been exclusively retained to sell 2414 Cambreleng Avenue. The subject property offers a brand-new construction 4-story building that is located in the Little Italy section of the Bronx.

The building is made up of thirteen apartments broken down into one studio, twelve 1-bedrooms. The building benefits from having a 421-A tax abatement giving a yearly tax bill of \$2,937.48 for 30 years. The property will be delivered vacant with a C/O.

Built in 2024, the property is 50 feet wide and 55.1 feet deep, giving a total of 11,020 square feet.

The building is within walking distance to the B & D subway lines and the Fordham Metro-North Station.