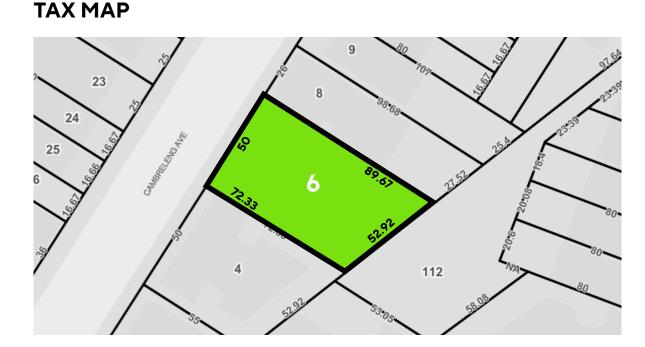

#### **BUILDING INFORMATION**

| BLOCK & LOT:      | 03090-0006                    |  |
|-------------------|-------------------------------|--|
| NEIGHBORHOOD:     | Belmont                       |  |
| CROSS STREETS:    | East 187th St & East 188th St |  |
| LOT DIMENSIONS:   | 50 ft x 89.5 ft               |  |
| # OF UNITS:       | 13 Apartments                 |  |
| APPROX. TOTAL SF: | 11,020                        |  |
| ZONING:           | R6                            |  |
| FAR:              | 2.43                          |  |
| TAX CLASS:        | 2                             |  |