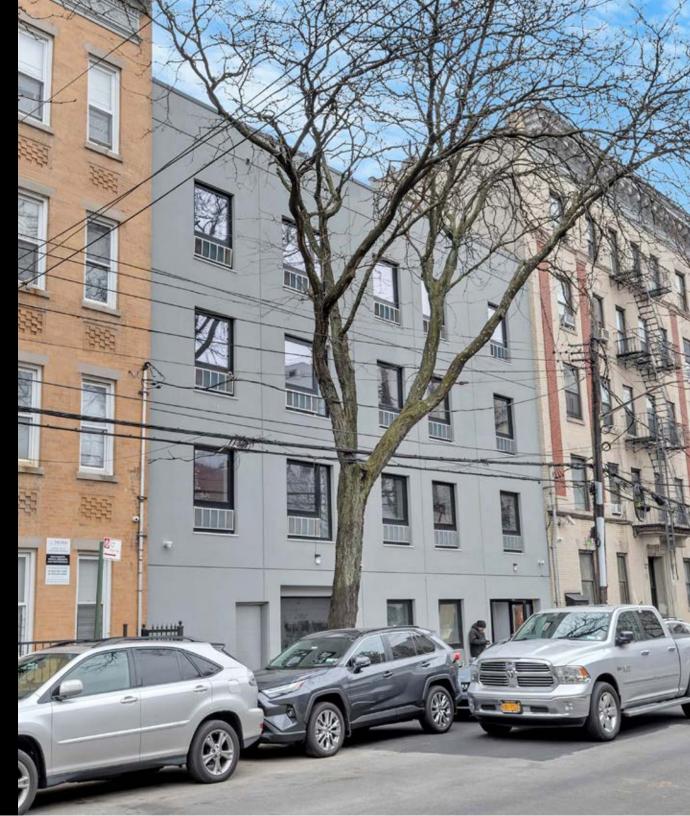

#### **INVESTMENT SUMMARY**

Investment Property Realty Group (IPRG) has been exclusively retained to sell 2414 Cambreleng Avenue. The subject property offers a brand-new construction 4-story building that is located in the Little Italy section of the Bronx.

The building is made up of thirteen apartments broken down into one studio, twelve 1-bedrooms. The building benefits from having a 421-A tax abatement giving a yearly tax bill of \$2,937.48 for 30 years. The property will be delivered vacant with a C/O.

Built in 2024, the property is 50 feet wide and 55.1 feet deep, giving a total of 11,020 square feet.

The building is within walking distance to the B & D subway lines and the Fordham Metro-North Station.