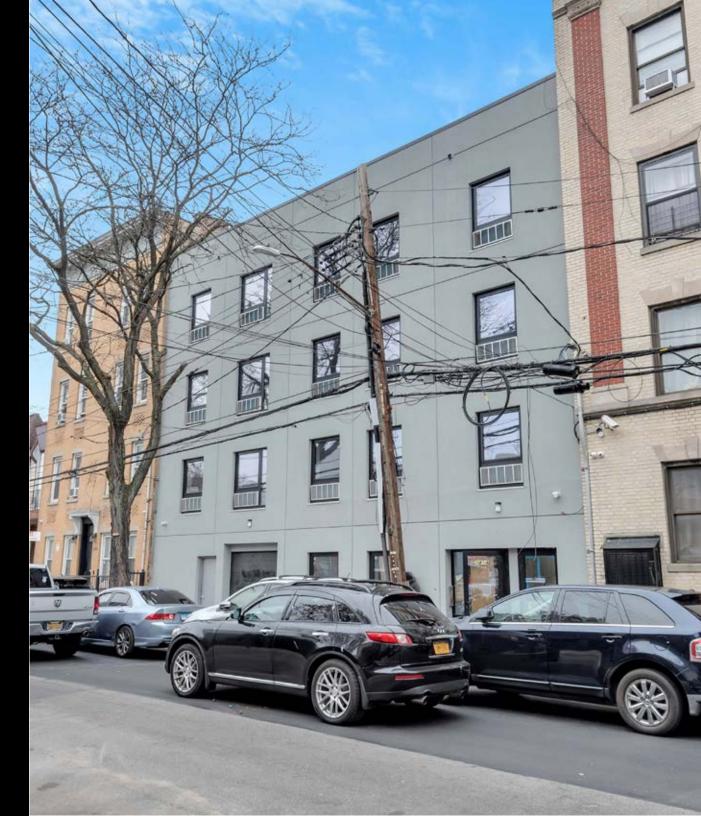

#### **INVESTMENT SUMMARY**

Investment Property Realty Group (IPRG) has been exclusively retained to sell 2414 Cambreleng Avenue. The subject property offers a brand-new construction 4-story building that is located in the Little Italy section of the Bronx.

The building is made up of thirteen apartments broken down into one studio, twelve 1-bedrooms. The building benefits from having a 421-A tax abatement giving a yearly tax bill of \$2,937.48 for 30 years. The property will be delivered vacant with a C/O.

Built in 2024, the property is 50 feet wide and 55.1 feet deep, giving a total of 11,020 square feet.

The building is within walking distance to the B & D subway lines and the Fordham Metro-North Station.