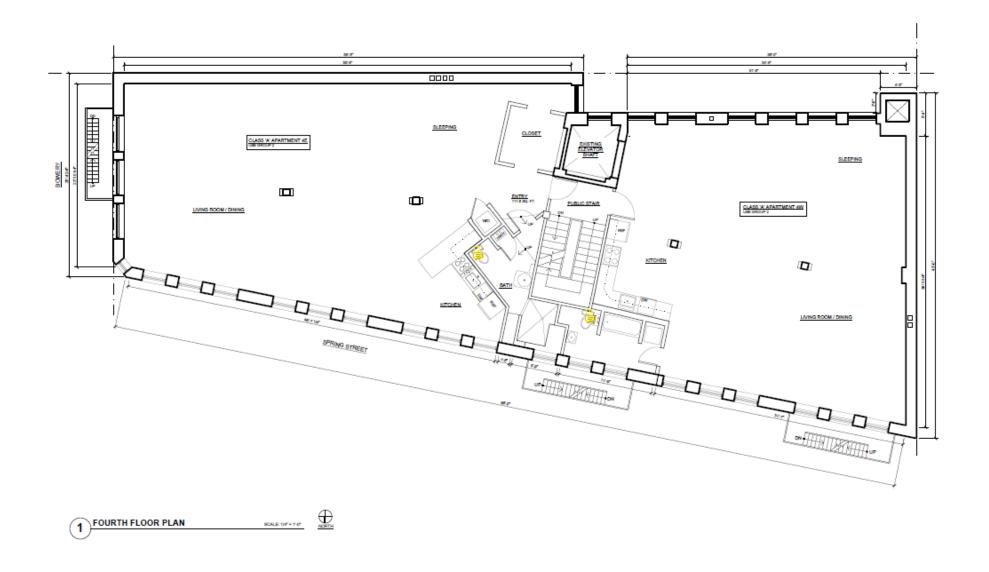

## **FLOOR PLAN - 4TH FLOOR**

The corner unit on the ground floor is currently occupied by Nudie Jeans Repair, with King Avenue Tattoo leasing the second-floor commercial space and Hit House occupying the majority of the lower level. The residential section of the building is comprised of 5 lofts: 3 stabilized and 2 free market. The fourth floor contains both free market loft apartments. Each floor measures approximately 3,332 SF per floor.