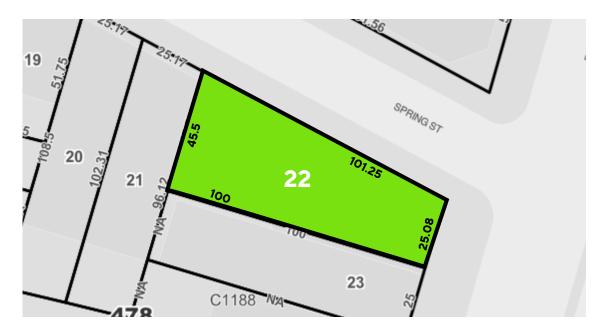

#### **BUILDING INFORMATION**

| BLOCK & LOT:         | 00478-0022                       |
|----------------------|----------------------------------|
| NEIGHBORHOOD:        | Nolita                           |
| CROSS STREETS:       | Corner of Spring St & Bowery     |
| BUILDING DIMENSIONS: | 25-45 ft x 101.25 ft (Irregular) |
| LOT DIMENSIONS:      | 25-45 ft x 101.25 ft (Irregular) |
| # OF UNITS:          | 5 Apts & 3 Stores                |
| APPROX. TOTAL SF:    | 16,600 SF                        |
| BASEMENT SF:         | 3,320 SF                         |
| ZONING:              | C6-1, LI                         |
| TAX CLASS:           | 2B                               |

#### **TAX MAP**