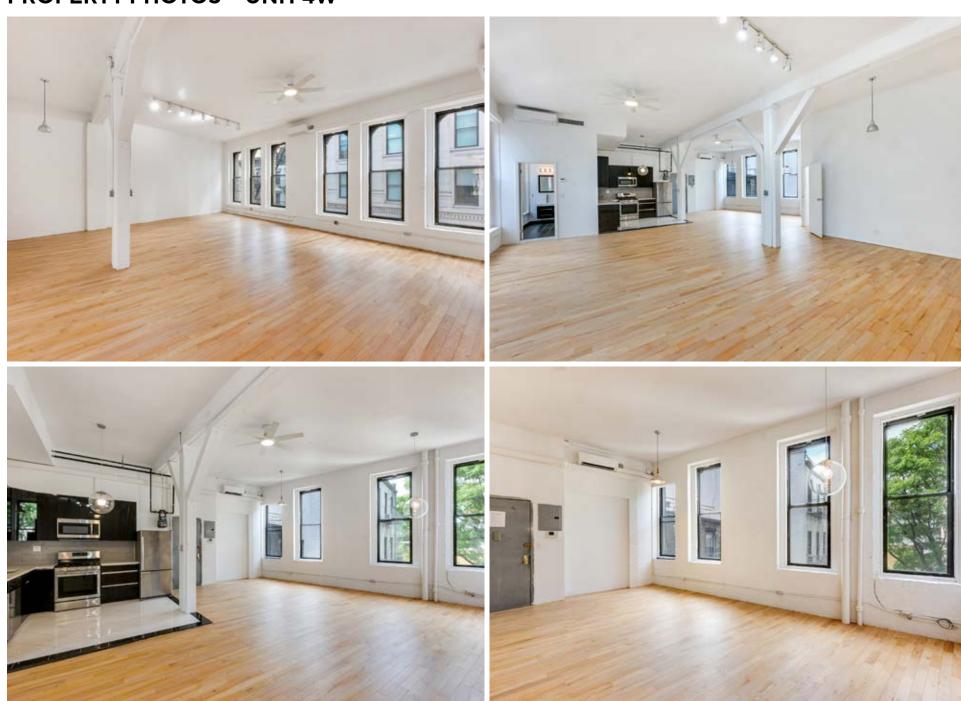

HBORHOOD:        | Nolita                           |
| CROSS STREETS:       | Corner of Spring St & Bowery     |
| BUILDING DIMENSIONS: | 25-45 ft x 101.25 ft (Irregular) |
| LOT DIMENSIONS:      | 25-45 ft x 101.25 ft (Irregular) |
| # OF UNITS:          | 5 Apts & 3 Stores                |
| APPROX. TOTAL SF:    | 16,600 SF                        |
| BASEMENT SF:         | 3,320 SF                         |
| ZONING:              | C6-1, LI                         |
| TAX CLASS:           | 2B                               |

#### **TAX MAP**





## **FLOOR PLAN - CELLAR**



## **FLOOR PLAN - 1ST FLOOR**



7 FIRST FLOOR PLAN SOUR-SIP-STOP

## **FLOOR PLAN - 4TH FLOOR**



## **PROPERTY PHOTOS - RETAIL**







## **PROPERTY PHOTOS - UNIT 4E**







## **PROPERTY PHOTOS - UNIT 4W**



#### **CERTIFICATE OF OCCUPANCY**