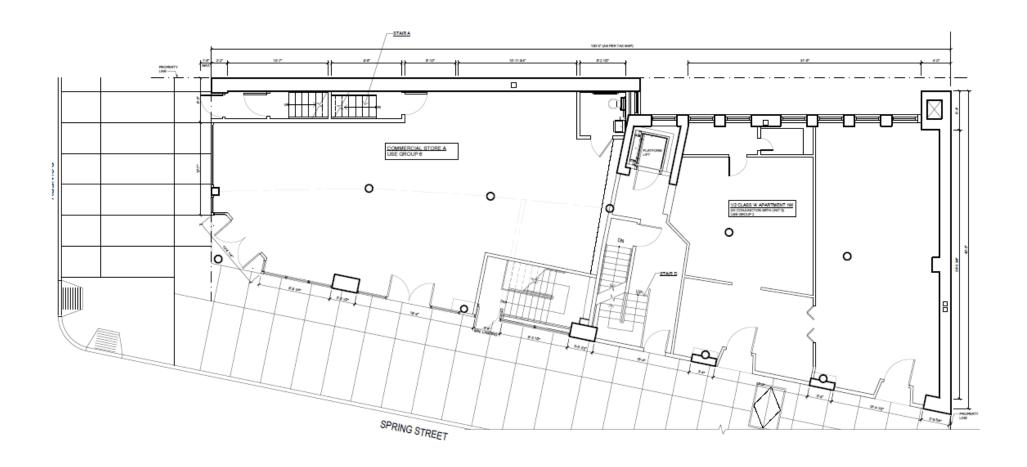

in Downtown Manhattan.

#### **BUILDING INFORMATION**

| BLOCK & LOT:         | 00478-0022                       |
|----------------------|----------------------------------|
| NEIGHBORHOOD:        | Nolita                           |
| CROSS STREETS:       | Corner of Spring St & Bowery     |
| BUILDING DIMENSIONS: | 25-45 ft x 101.25 ft (Irregular) |
| LOT DIMENSIONS:      | 25-45 ft x 101.25 ft (Irregular) |
| # OF UNITS:          | 5 Apts & 3 Stores                |
| APPROX. TOTAL SF:    | 16,600 SF                        |
| BASEMENT SF:         | 3,320 SF                         |
| ZONING:              | C6-1, LI                         |
| TAX CLASS:           | 2B                               |

#### **TAX MAP**





## **FLOOR PLAN - CELLAR**



## **FLOOR PLAN - 1ST FLOOR**



7 FIRST FLOOR PLAN SOUR-SIP-STOP

## **FLOOR PLAN - 4TH FLOOR**



## **PROPERTY PHOTOS - RETAIL**







## **PROPERTY PHOTOS - UNIT 4E**







## **PROPERTY PHOTOS - UNIT 4W**



#### **CERTIFICATE OF OCCUPANCY**