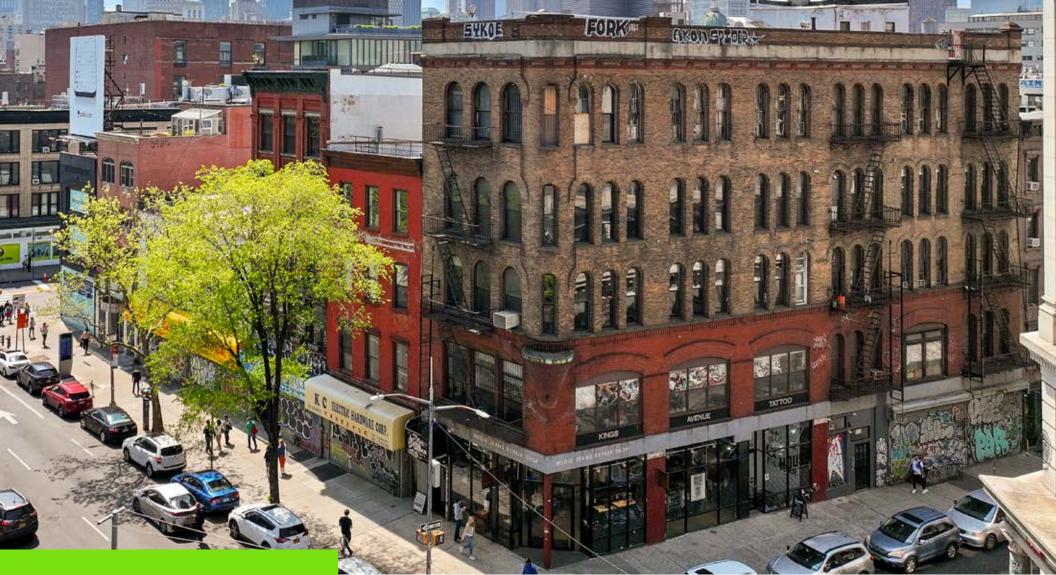

#### INVESTMENT SUMMARY

Investment Property Realty Group (IPRG) and Paley Dixon are pleased to introduce 188 Bowery a.k.a. 2-4 Spring Street, an irreplaceable 5 story mixed-use loft building situated off the corner of Spring Street in the heart of Nolita. The approximately 16,600 SF structure is built on a 25′-45′ x 101.25′ irregular lot and is comprised of 8 units: 5 residential lofts and 3 commercial spaces. The building has been owned and operated for decades by a private family office.

The corner unit on the ground floor is currently occupied by Nudie Jeans Repair, with King Avenue Tattoo leasing the second-floor commercial space and Hit House occupying the majority of the lower level. The residential section of the building is comprised of 5 lofts: 3 stabilized and 2 free market. The fourth floor contains both free market loft apartments. Each floor measures approximately 3,332 SF per floor.