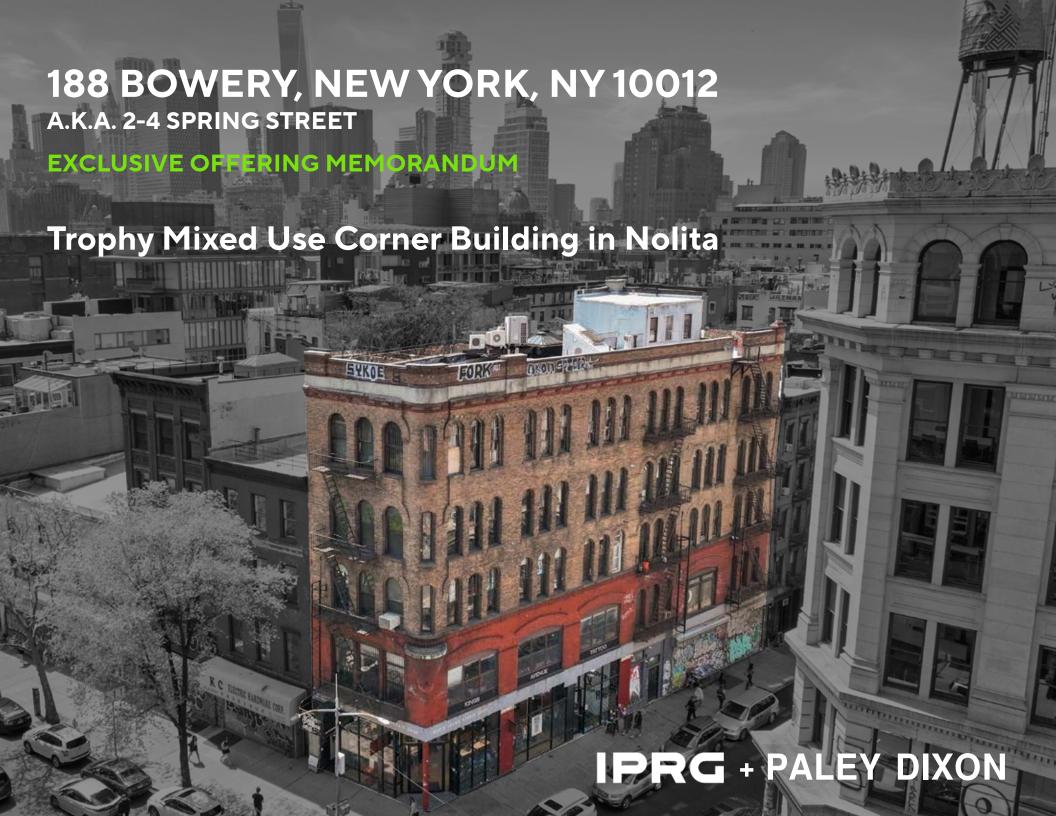

#### INVESTMENT SUMMARY

Investment Property Realty Group (IPRG) and Paley Dixon are pleased to introduce 188 Bowery a.k.a. 2-4 Spring Street, an irreplaceable 5 story mixed-use loft building situated off the corner of Spring Street in the heart of Nolita. The approximately 16,600 SF structure is built on a 25′-45′ x 101.25′ irregular lot and is comprised of 8 units: 5 residential lofts and 3 commercial spaces. The building has been owned and operated for decades by a private family office.

The building is located within the Nolita sub-market, a neighborhood that has experienced surging rental growth and a high-end retail presence. 188 Bowery a.k.a. 2-4 Spring Street offers prospective investors the incredible opportunity to acquire a trophy asset with 125' of wraparound frontage on a corner, 2B tax class protection and cash flow in one of the most desirable locations in Downtown Manhattan.