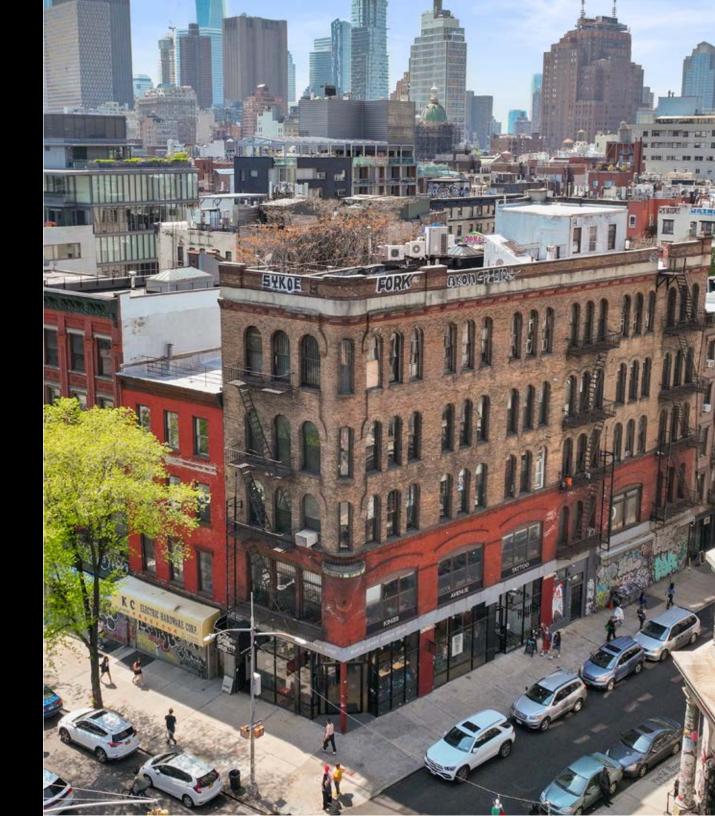

#### INVESTMENT SUMMARY

Investment Property Realty Group (IPRG) and Paley Dixon are pleased to introduce 188 Bowery a.k.a. 2-4 Spring Street, an irreplaceable 5 story mixed-use loft building situated off the corner of Spring Street in the heart of Nolita. The approximately 16,600 SF structure is built on a 25′-45′ x 101.25′ irregular lot and is comprised of 8 units: 5 residential lofts and 3 commercial spaces. The building has been owned and operated for decades by a private family office.

The corner unit on the ground floor is currently occupied by Nudie Jeans Repair, with King Avenue Tattoo leasing the second-floor commercial space and Hit House occupying the majority of the lower level. The residential section of the building is comprised of 5 lofts: 3 stabilized and 2 free market. The fourth floor contains both free market loft apartments. Each floor measures approximately 3,332 SF per floor.

The building is located within the Nolita sub-market, a neighborhood that has experienced surging rental growth and a high-end retail presence. 188 Bowery a.k.a. 2-4 Spring Street offers prospective investors the incredible opportunity to acquire a trophy asset with 125' of wraparound frontage on a corner, 2B tax class protection and cash flow in one of the most desirable locations in Downtown Manhattan.