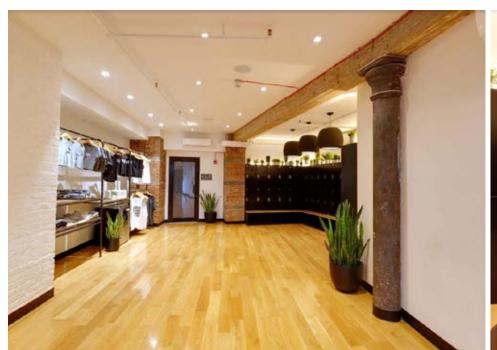

|
|----------------------|----------------------------------|
| NEIGHBORHOOD:        | Nolita                           |
| CROSS STREETS:       | Corner of Spring St & Bowery     |
| BUILDING DIMENSIONS: | 25-45 ft x 101.25 ft (Irregular) |
| LOT DIMENSIONS:      | 25-45 ft x 101.25 ft (Irregular) |
| # OF UNITS:          | 5 Apts & 3 Stores                |
| APPROX. TOTAL SF:    | 16,600 SF                        |
| BASEMENT SF:         | 3,320 SF                         |
| ZONING:              | C6-1, LI                         |
| TAX CLASS:           | 2B                               |

#### **TAX MAP**





## **FLOOR PLAN - CELLAR**



## **FLOOR PLAN - 1ST FLOOR**



7 FIRST FLOOR PLAN SOUR-SIP-STOP

## **FLOOR PLAN - 4TH FLOOR**



## **PROPERTY PHOTOS - RETAIL**







## **PROPERTY PHOTOS - UNIT 4E**







## **PROPERTY PHOTOS - UNIT 4W**



#### **CERTIFICATE OF OCCUPANCY**