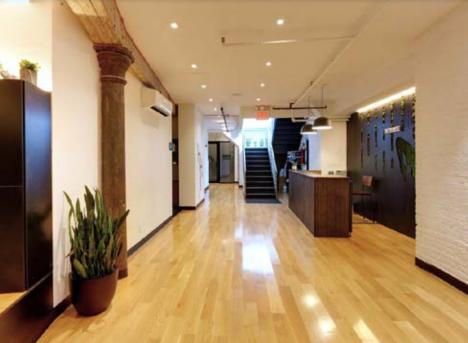

|
|----------------------|----------------------------------|
| NEIGHBORHOOD:        | Nolita                           |
| CROSS STREETS:       | Corner of Spring St & Bowery     |
| BUILDING DIMENSIONS: | 25-45 ft x 101.25 ft (Irregular) |
| LOT DIMENSIONS:      | 25-45 ft x 101.25 ft (Irregular) |
| # OF UNITS:          | 5 Apts & 3 Stores                |
| APPROX. TOTAL SF:    | 16,600 SF                        |
| BASEMENT SF:         | 3,320 SF                         |
| ZONING:              | C6-1, LI                         |
| TAX CLASS:           | 2B                               |

#### **TAX MAP**





## **FLOOR PLAN - CELLAR**



## **FLOOR PLAN - 1ST FLOOR**



7 FIRST FLOOR PLAN SOUR-SIP-STOP

## **FLOOR PLAN - 4TH FLOOR**



## **PROPERTY PHOTOS - RETAIL**







## **PROPERTY PHOTOS - UNIT 4E**







## **PROPERTY PHOTOS - UNIT 4W**



#### **CERTIFICATE OF OCCUPANCY**