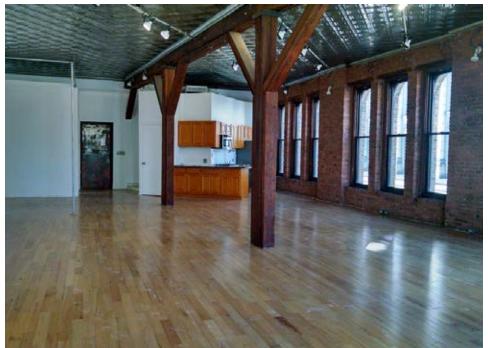

----------------------------|
| NEIGHBORHOOD:        | Nolita                           |
| CROSS STREETS:       | Corner of Spring St & Bowery     |
| BUILDING DIMENSIONS: | 25-45 ft x 101.25 ft (Irregular) |
| LOT DIMENSIONS:      | 25-45 ft x 101.25 ft (Irregular) |
| # OF UNITS:          | 5 Apts & 3 Stores                |
| APPROX. TOTAL SF:    | 16,600 SF                        |
| BASEMENT SF:         | 3,320 SF                         |
| ZONING:              | C6-1, LI                         |
| TAX CLASS:           | 2B                               |

#### **TAX MAP**





## **FLOOR PLAN - CELLAR**



## **FLOOR PLAN - 1ST FLOOR**



7 FIRST FLOOR PLAN SOUR-SIP-STOP

## **FLOOR PLAN - 4TH FLOOR**



## **PROPERTY PHOTOS - RETAIL**







## **PROPERTY PHOTOS - UNIT 4E**







## **PROPERTY PHOTOS - UNIT 4W**



#### **CERTIFICATE OF OCCUPANCY**