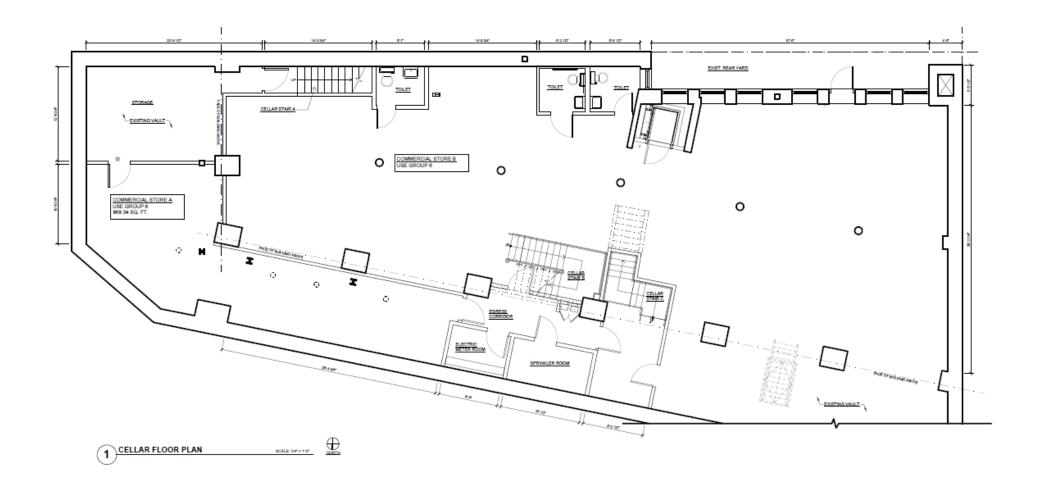

e of the most desirable locations in Downtown Manhattan.

#### **BUILDING INFORMATION**

| BLOCK & LOT:         | 00478-0022                       |
|----------------------|----------------------------------|
| NEIGHBORHOOD:        | Nolita                           |
| CROSS STREETS:       | Corner of Spring St & Bowery     |
| BUILDING DIMENSIONS: | 25-45 ft x 101.25 ft (Irregular) |
| LOT DIMENSIONS:      | 25-45 ft x 101.25 ft (Irregular) |
| # OF UNITS:          | 5 Apts & 3 Stores                |
| APPROX. TOTAL SF:    | 16,600 SF                        |
| BASEMENT SF:         | 3,320 SF                         |
| ZONING:              | C6-1, LI                         |
| TAX CLASS:           | 2B                               |

#### **TAX MAP**





## **FLOOR PLAN - CELLAR**



## **FLOOR PLAN - 1ST FLOOR**



7 FIRST FLOOR PLAN SOUR-SIP-STOP

## **FLOOR PLAN - 4TH FLOOR**



## **PROPERTY PHOTOS - RETAIL**







## **PROPERTY PHOTOS - UNIT 4E**







## **PROPERTY PHOTOS - UNIT 4W**



#### **CERTIFICATE OF OCCUPANCY**