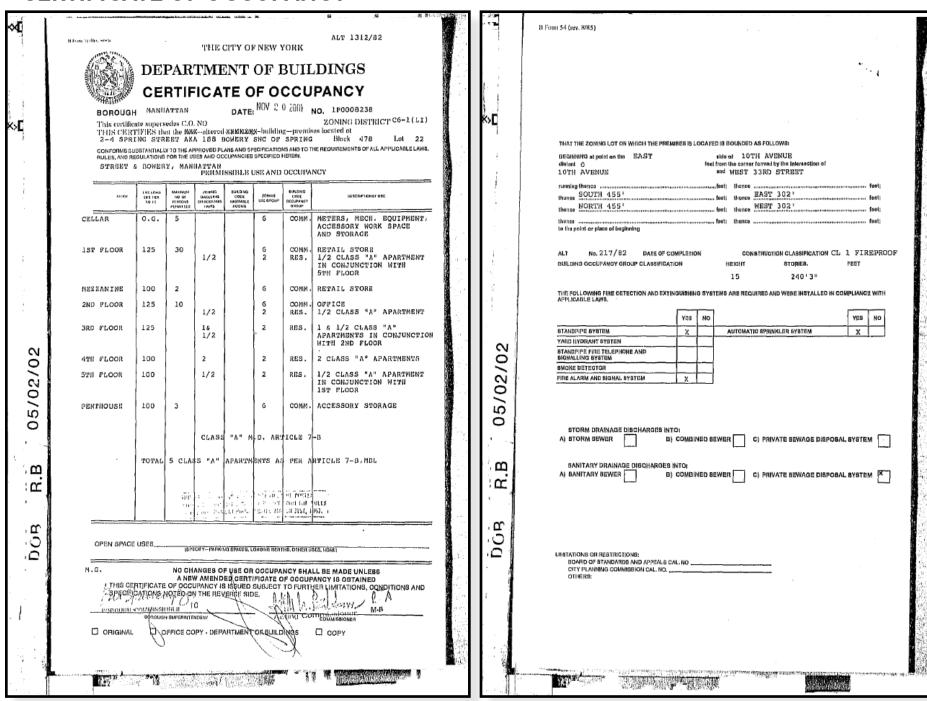

#### **CERTIFICATE OF OCCUPANCY**

#### **BUILDING INFORMATION**

| BLOCK & LOT:         | 00478-0022                       |
|----------------------|----------------------------------|
| NEIGHBORHOOD:        | Nolita                           |
| CROSS STREETS:       | Corner of Spring St & Bowery     |
| BUILDING DIMENSIONS: | 25-45 ft x 101.25 ft (Irregular) |
| LOT DIMENSIONS:      | 25-45 ft x 101.25 ft (Irregular) |
| # OF UNITS:          | 5 Apts & 3 Stores                |
| APPROX. TOTAL SF:    | 16,600 SF                        |
| BASEMENT SF:         | 3,320 SF                         |
| ZONING:              | C6-1, LI                         |
| TAX CLASS:           | 2B                               |