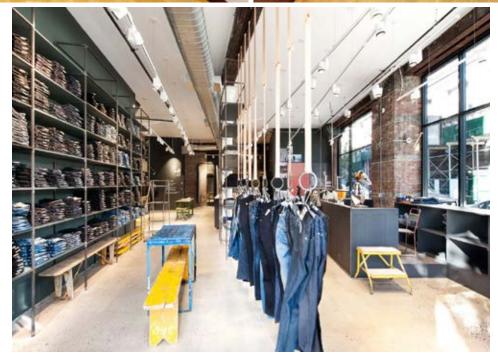

|
|----------------------|----------------------------------|
| NEIGHBORHOOD:        | Nolita                           |
| CROSS STREETS:       | Corner of Spring St & Bowery     |
| BUILDING DIMENSIONS: | 25-45 ft x 101.25 ft (Irregular) |
| LOT DIMENSIONS:      | 25-45 ft x 101.25 ft (Irregular) |
| # OF UNITS:          | 5 Apts & 3 Stores                |
| APPROX. TOTAL SF:    | 16,600 SF                        |
| BASEMENT SF:         | 3,320 SF                         |
| ZONING:              | C6-1, LI                         |
| TAX CLASS:           | 2B                               |

#### **TAX MAP**





## **FLOOR PLAN - CELLAR**



## **FLOOR PLAN - 1ST FLOOR**



7 FIRST FLOOR PLAN SOUR-SIP-STOP

## **FLOOR PLAN - 4TH FLOOR**



## **PROPERTY PHOTOS - RETAIL**







## **PROPERTY PHOTOS - UNIT 4E**







## **PROPERTY PHOTOS - UNIT 4W**



#### **CERTIFICATE OF OCCUPANCY**