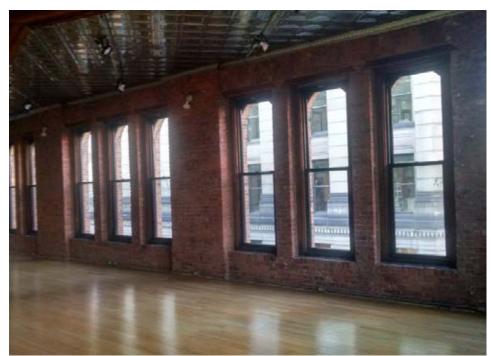

--------------------------------|
| NEIGHBORHOOD:        | Nolita                           |
| CROSS STREETS:       | Corner of Spring St & Bowery     |
| BUILDING DIMENSIONS: | 25-45 ft x 101.25 ft (Irregular) |
| LOT DIMENSIONS:      | 25-45 ft x 101.25 ft (Irregular) |
| # OF UNITS:          | 5 Apts & 3 Stores                |
| APPROX. TOTAL SF:    | 16,600 SF                        |
| BASEMENT SF:         | 3,320 SF                         |
| ZONING:              | C6-1, LI                         |
| TAX CLASS:           | 2B                               |

#### **TAX MAP**





## **FLOOR PLAN - CELLAR**



## **FLOOR PLAN - 1ST FLOOR**



7 FIRST FLOOR PLAN SOUR-SIP-STOP

## **FLOOR PLAN - 4TH FLOOR**



## **PROPERTY PHOTOS - RETAIL**







## **PROPERTY PHOTOS - UNIT 4E**







## **PROPERTY PHOTOS - UNIT 4W**



#### **CERTIFICATE OF OCCUPANCY**