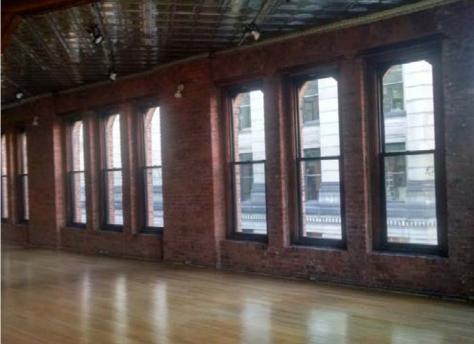

------------------------------|
| NEIGHBORHOOD:        | Nolita                           |
| CROSS STREETS:       | Corner of Spring St & Bowery     |
| BUILDING DIMENSIONS: | 25-45 ft x 101.25 ft (Irregular) |
| LOT DIMENSIONS:      | 25-45 ft x 101.25 ft (Irregular) |
| # OF UNITS:          | 5 Apts & 3 Stores                |
| APPROX. TOTAL SF:    | 16,600 SF                        |
| BASEMENT SF:         | 3,320 SF                         |
| ZONING:              | C6-1, LI                         |
| TAX CLASS:           | 2B                               |

#### **TAX MAP**





## **FLOOR PLAN - CELLAR**



## **FLOOR PLAN - 1ST FLOOR**



7 FIRST FLOOR PLAN SOUR-SIP-STOP

## **FLOOR PLAN - 4TH FLOOR**



## **PROPERTY PHOTOS - RETAIL**







## **PROPERTY PHOTOS - UNIT 4E**







## **PROPERTY PHOTOS - UNIT 4W**



#### **CERTIFICATE OF OCCUPANCY**