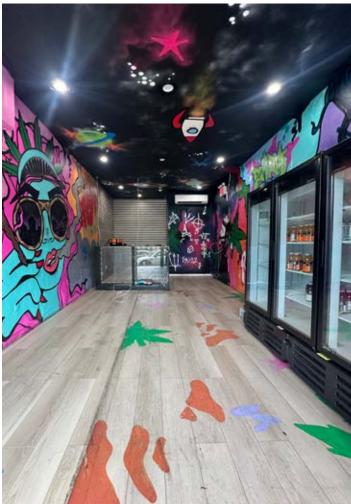

uyer must verify the information and bears all risk for any inaccuracies, including the regulatory status of apartments. Any projections, opinions, assumptions or estimates used herein are for example purposes only and do not represent the current or future performance of the property.

# 547) SMOKER DEPOT:

**SMOKE PRODUCTS** SNACKS \* CANDY \* COLD DRINKS \* ATM

## IPRG

**EXECUTIVE SUMMARY** 





\$3,000/Month

#### **LEASE HIGHLIGHTS**

500 SF w/ Full Basement 20'
Size Frontage

10' Immediate
Possession

### COMMENTS

- Plug & Play Location with Great Frontage
- Over 53,000 Residents within a 1/2 Mile Radius of Location
- Prime Bushwick Location with Great Foot and Driving Traffic
- Neighbors: Dunkin Donuts, Autozone, CVS, Duane Reade, McDonald's

### **INTERIOR PROPERTY PHOTOS**