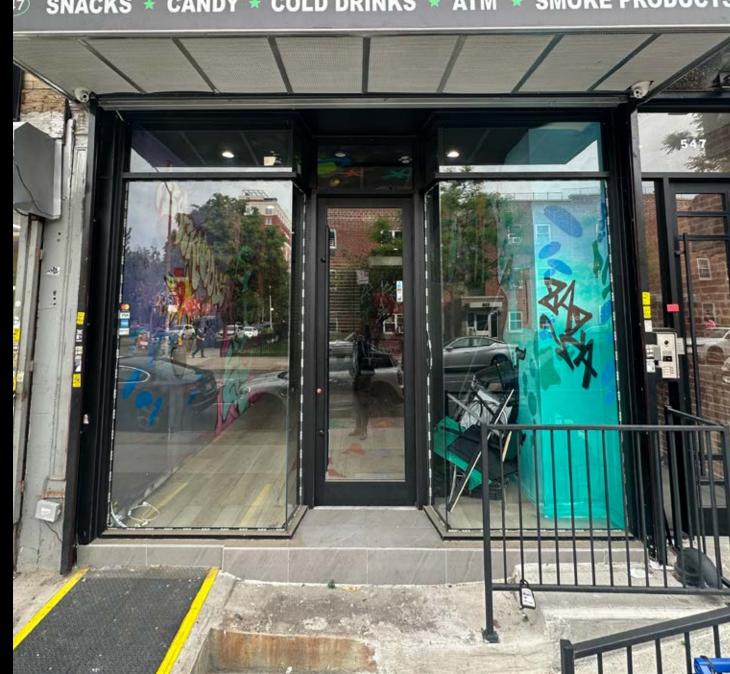

AGENTS

**Brandon Efap** 

Director of Retail Leasing 718.360.4761 befap@iprg.com Ravraj Bhullar

Retail Associate 718.360.8951 rbhullar@iprg.com

This information has been secured from sources we believe to be reliable, but we make no representations or warranties, expressed or implied, as to the accuracy of the information. References to square footage, age, zoning, lot size are approximate. Buyer must verify the information and bears all risk for any inaccuracies, including the regulatory status of apartments. Any projections, opinions, assumptions or estimates used herein are for example purposes only and do not represent the current or future performance of the property.

# 547) SMOKER DEPOT:

**SMOKE PRODUCTS** SNACKS \* CANDY \* COLD DRINKS \* ATM

## IPRG

**EXECUTIVE SUMMARY** 





\$3,000/Month

#### **LEASE HIGHLIGHTS**

500 SF w/ Full Basement 20'
Size Frontage

10' Immediate
Possession

### COMMENTS

- Plug & Play Location with Great Frontage
- Over 53,000 Residents within a 1/2 Mile Radius of Location
- Prime Bushwick Location with Great Foot and Driving Traffic
- Neighbors: Dunkin Donuts, Autozone, CVS, Duane Reade, McDonald's

### **INTERIOR PROPERTY PHOTOS**