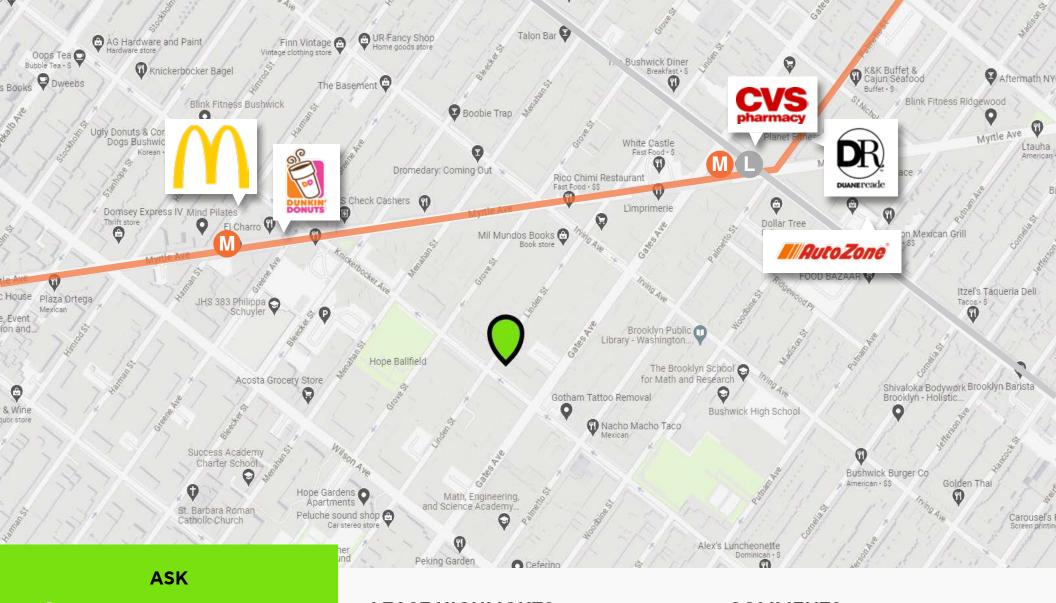

### COMMENTS

- Plug & Play Location with Great Frontage
- Over 53,000 Residents within a 1/2 Mile Radius of Location
- Prime Bushwick Location with Great Foot and Driving Traffic
- Neighbors: Dunkin Donuts, Autozone, CVS, Duane Reade, McDonald's