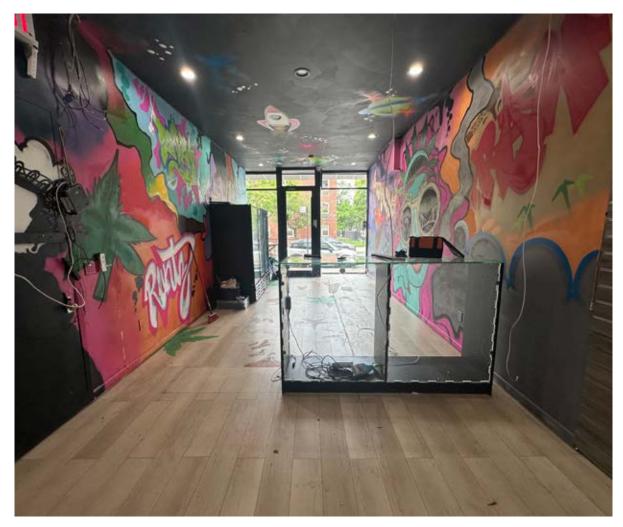

Buyer must verify the information and bears all risk for any inaccuracies, including the regulatory status of apartments. Any projections, opinions, assumptions or estimates used herein are for example purposes only and do not represent the current or future performance of the property.

# 547) SMOKER DEPOT:

**SMOKE PRODUCTS** SNACKS \* CANDY \* COLD DRINKS \* ATM

## IPRG

**EXECUTIVE SUMMARY** 





\$3,000/Month

#### **LEASE HIGHLIGHTS**

500 SF w/ Full Basement 20'
Size Frontage

10' Immediate
Possession

### COMMENTS

- Plug & Play Location with Great Frontage
- Over 53,000 Residents within a 1/2 Mile Radius of Location
- Prime Bushwick Location with Great Foot and Driving Traffic
- Neighbors: Dunkin Donuts, Autozone, CVS, Duane Reade, McDonald's

### **INTERIOR PROPERTY PHOTOS**