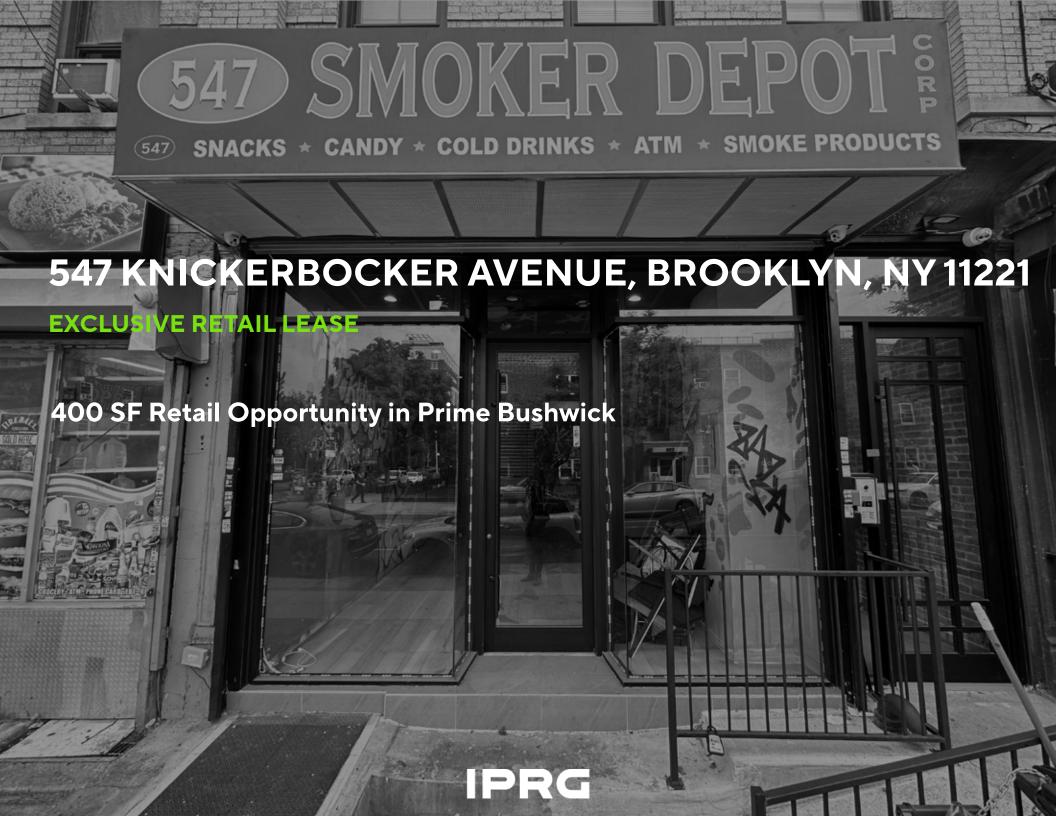

# 547) SMOKER DEPOT:

**SMOKE PRODUCTS** SNACKS \* CANDY \* COLD DRINKS \* ATM

#### **LEASE HIGHLIGHTS**

500 SF w/ Full Basement 20'
Size Frontage

10' Immediate
Possession

### COMMENTS

- Plug & Play Location with Great Frontage
- Over 53,000 Residents within a 1/2 Mile Radius of Location
- Prime Bushwick Location with Great Foot and Driving Traffic
- Neighbors: Dunkin Donuts, Autozone, CVS, Duane Reade, McDonald's