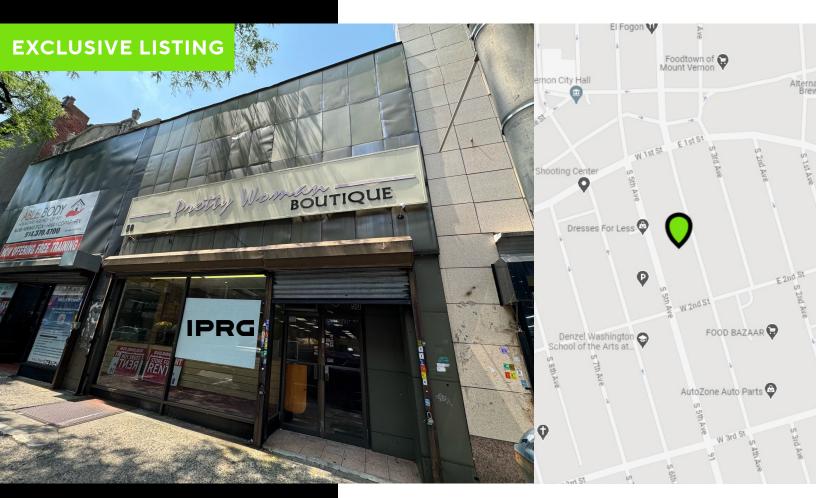

# 50 SOUTH 4TH AVENUE MOUNT VERNON, NY 10550

#### PROPERTY DESCRIPTION

| SECTION- BLOCK-LOT:  | 165.70-3087-24        |
|----------------------|-----------------------|
| NEIGHBORHOOD:        | Mount Vernon          |
| CROSS STREETS:       | W 1st & W 2nd Streets |
| BUILDING DIMENSIONS: | 25′ x 100′            |
| BUILDING SF:         | 3,200                 |
| LOT DIMENSIONS:      | 25.04′ x 105.12′      |
| LOT SF:              | 2,625                 |
| TAXES (23/24):       | \$20,712.00           |

### **DELIVERED VACANT**

Investment Property Realty Group (IPRG) has been exclusively retained to arrange for the sale of 50 S. 4th Avenue, in Mount Vernon, Westchester County, NY.

2,625

The subject property is a 2-story, 3,200 SF, commercial building. It is ideally located on the west side of the highly trafficked/high volume South 4th Avenue. It is within walking distance to the Mount Vernon East Metro North Railroad station, buses, banks, restaurants, & shopping. The building is currently vacant.