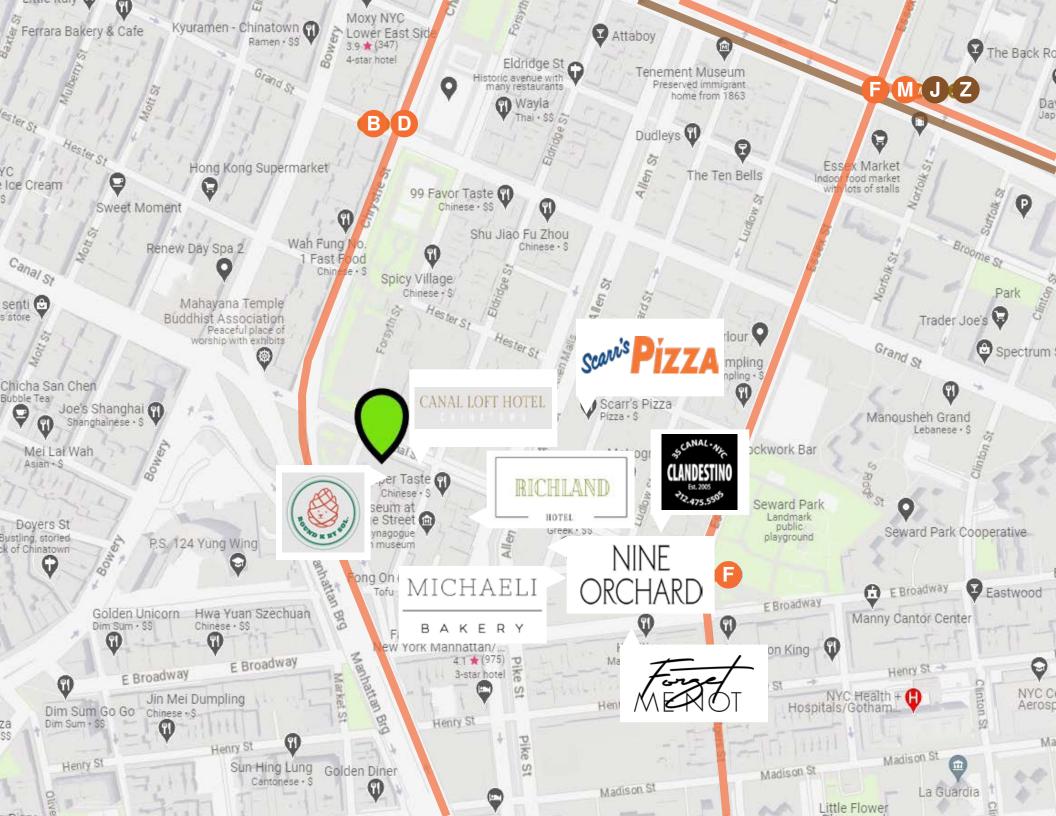

#### **COMMENTS**

- Located Directly Next to New 'Canal Loft Hotel'
- Large Frontage Assists Great Walking and Driving Traffic
- Central Prime Location of Lower Eat Side / Chinatown / Nolita
- Neighbors: Hotel Richland LES, Nine Orchard Hotel, Michaeli Bakery, Up Stairs, Round K by Sol, Scarrs Pizza, Forgtmenot, Ming's Café, Clandestino