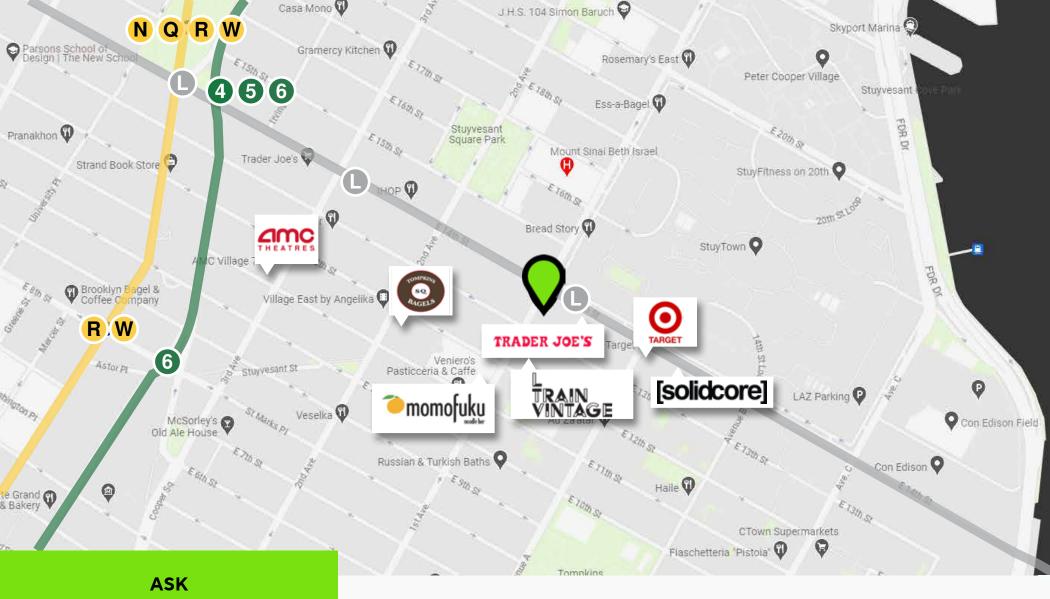

#### COMMENTS

- Awaited Vacancy Along 14th Street Corridor Now Available
- Prime East Village Location with Stellar Foot and Driving Traffic
- 5,0000,000+ Residents Commuting / Adjacent 11,000 Unit Complex