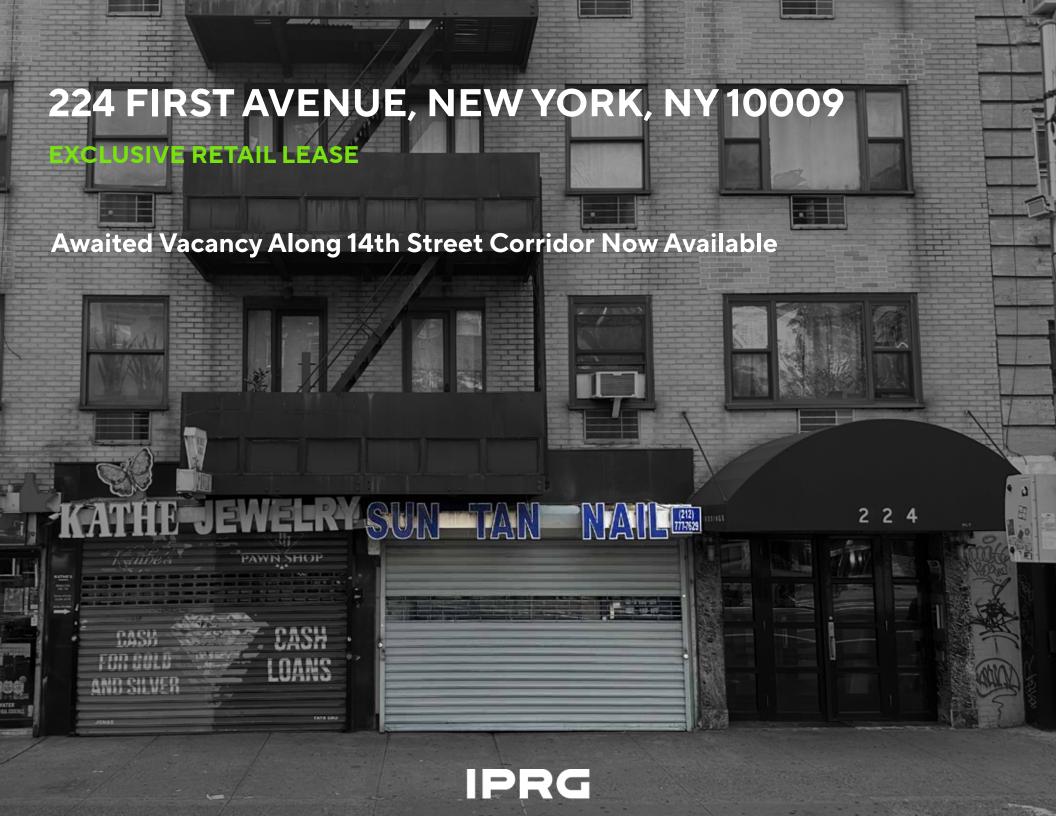

# IPRG

**EXECUTIVE SUMMARY** 

\$8,500/Month

#### **LEASE HIGHLIGHTS**

900 SF
Size
Frontage

9'
Immediate
Ceiling Heights
Possession

#### COMMENTS

- Awaited Vacancy Along 14th Street Corridor Now Available
- Prime East Village Location with Stellar Foot and Driving Traffic
- 5,0000,000+ Residents Commuting / Adjacent 11,000 Unit Complex