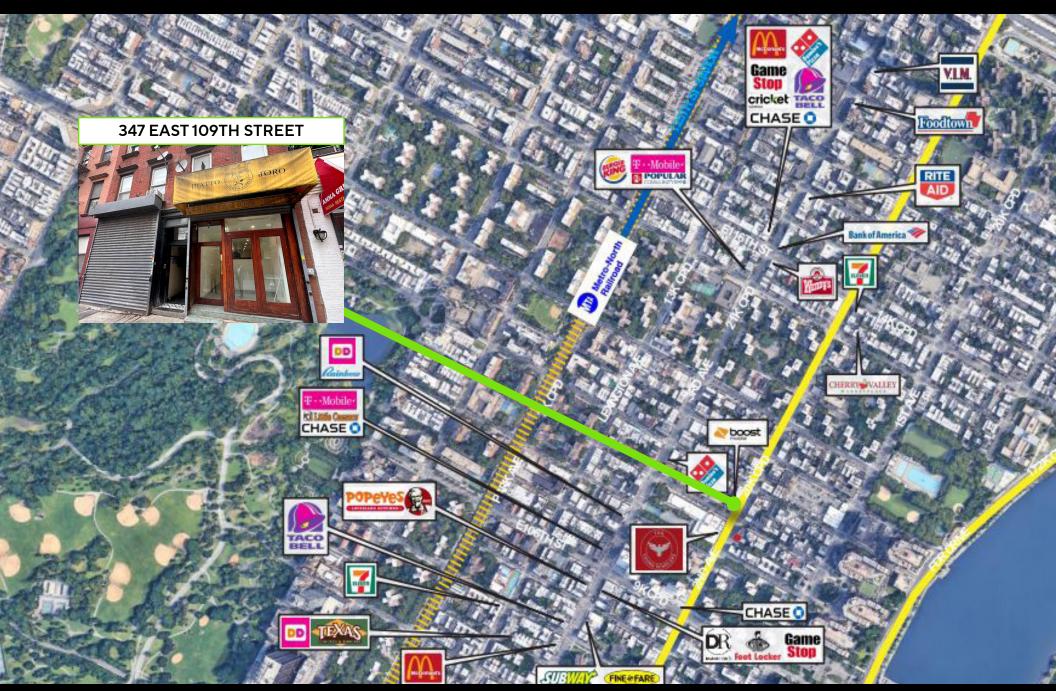

IPRG

# FOR LEASE

347 EAST 109TH STREET NEW YORK, NY 10029

**BETWEEN 1ST AVE & 2ND AVENUE** 





#### **EXECUTIVE SUMMARY**

#### **SPACE B**

SIZE

780 SF / Full Basement

**FRONTAGE** 

11'

**TRANSPORTATION** 



**ASK** 

\$3,750/Month

**CEILING HEIGHTS** 

10'

**POSSESSION** 

**Immediate** 

#### **HIGHLIGHTS**

- Former Piatto D'Oro
- Newly Renovated Space Near Subway / Bus Lines
- Prime East Harlem Retail with Great Foot, Driving Traffic
- Neighbors: Starbucks, Nike, Dunkin' Donuts, Ricardo's Steak House, CitiMD, Chase Bank, Banco Popular, KFC, Burger King, 7-11, Boost Mobile





#### **SPACE B**









## 347 EAST 109TH STREET, NEW YORK, NY 10029

### **NEIGHBORHOOD TENANCY**