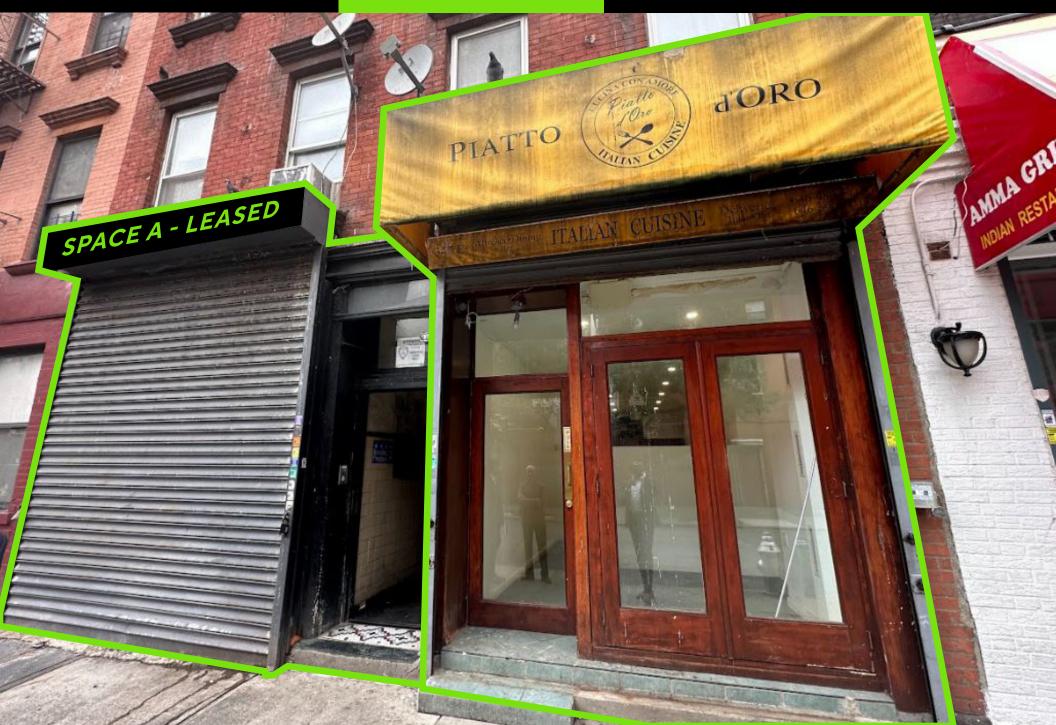

#### **SPACE B**

SIZE

780 SF / Full Basement

**FRONTAGE** 

11'

**TRANSPORTATION** 

**ASK** 

\$3,750/Month

#### **HIGHLIGHTS**

- Former Piatto D'Oro
- Newly Renovated Space Near Subway / Bus Lines
- Prime East Harlem Retail with Great Foot, Driving Traffic
- Neighbors: Starbucks, Nike, Dunkin' Donuts, Ricardo's Steak House, CitiMD, Chase Bank, Banco Popular, KFC, Burger King, 7-11, Boost Mobile

#### **SPACE B**