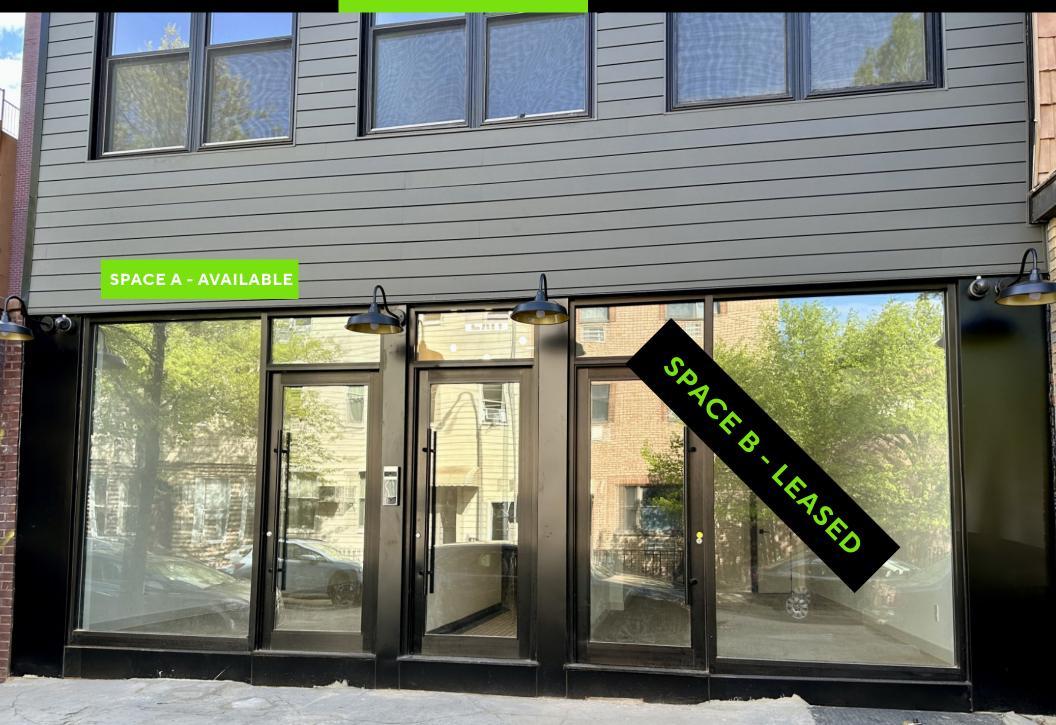

### **EXECUTIVE SUMMARY**

**SPACE A** 

SIZE

300 SF w/ Basement

**FRONTAGE** 

10'

**TRANSPORTATION** 

**ASK** 

\$2,995/Month

**CEILING HEIGHTS** 

10'

**POSSESSION** 

**Immediate** 

#### **HIGHLIGHTS**

- Brand New Trophy Condition Retail Spaces Now Available
- Prime Williamsburg Location with Great Foot, Driving Traffic
- Over 140,000 Residents Within 1 Mile with an Annual HH Income of \$60,134
- Neighbors: KMG Studio, Pups&Co, LAnd to Spa, Athony & Son Panini Shoppe, Bushwick Inlet Park, McGoldrick Park, McCarren Park