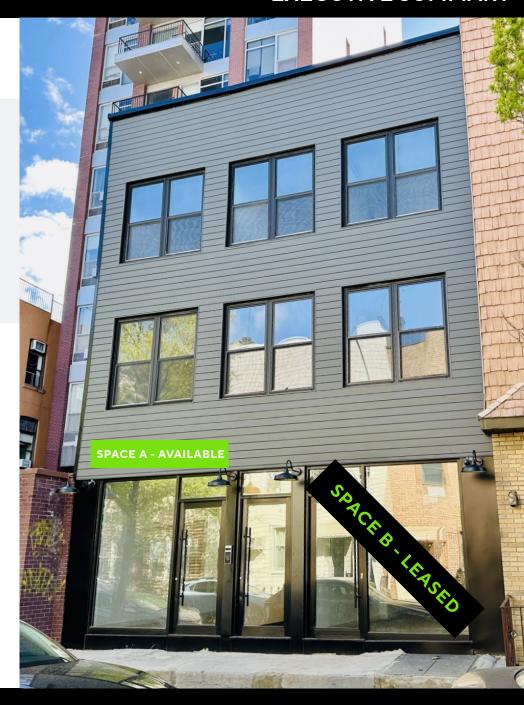

IPRG

FOR LEASE 476 HUMBOLDT STREET BROOKLYN, NY 11211

BETWEEN RICHARDSON STREET AND FROST STREET

#### **HIGHLIGHTS**

- Brand New Trophy Condition Retail Spaces Now Available
- Prime Williamsburg Location with Great Foot, Driving Traffic
- Over 140,000 Residents Within 1 Mile with an Annual HH Income of \$60,134
- Neighbors: KMG Studio, Pups&Co, LAnd to Spa, Athony & Son Panini Shoppe, Bushwick Inlet Park, McGoldrick Park, McCarren Park