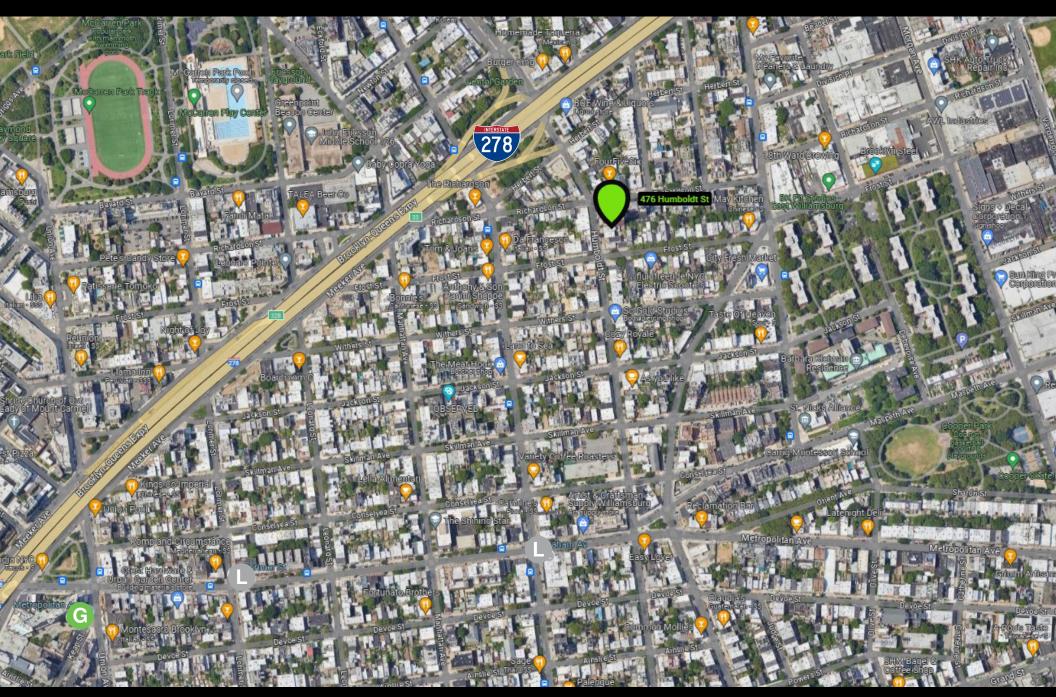

IPRG

FOR LEASE 476 HUMBOLDT STREET BROOKLYN, NY 11211

BETWEEN RICHARDSON STREET AND FROST STREET



### **EXECUTIVE SUMMARY**

**SPACE A** 

SIZE

300 SF w/ Basement

**FRONTAGE** 

10'

**TRANSPORTATION** 







**ASK** 

\$2,995/Month

**CEILING HEIGHTS** 

10'

**POSSESSION** 

**Immediate** 

#### **HIGHLIGHTS**

- Brand New Trophy Condition Retail Spaces Now Available
- Prime Williamsburg Location with Great Foot, Driving Traffic
- Over 140,000 Residents Within 1 Mile with an Annual HH Income of \$60,134
- Neighbors: KMG Studio, Pups&Co, LAnd to Spa, Athony & Son Panini Shoppe, Bushwick Inlet Park, McGoldrick Park, McCarren Park



## **INTERIOR PHOTOS**





# IPRG

### **INTERIOR PHOTOS**





### **LOCATION**