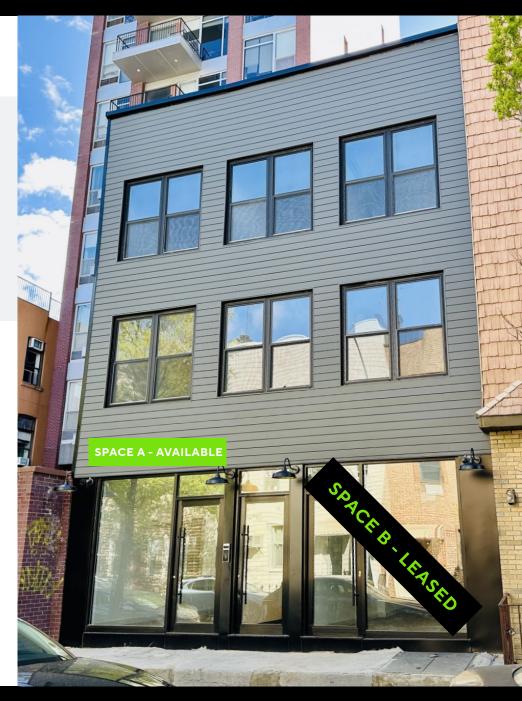

IPRG

FOR LEASE 476 HUMBOLDT STREET BROOKLYN, NY 11211

BETWEEN RICHARDSON STREET AND FROST STREET

### **EXECUTIVE SUMMARY**

**SPACE A** 

SIZE

300 SF w/ Basement

**FRONTAGE** 

10'

**TRANSPORTATION** 

**ASK** 

#### **HIGHLIGHTS**

- Brand New Trophy Condition Retail Spaces Now Available
- Prime Williamsburg Location with Great Foot, Driving Traffic
- Over 140,000 Residents Within 1 Mile with an Annual HH Income of \$60,134
- Neighbors: KMG Studio, Pups&Co, LAnd to Spa, Athony & Son Panini Shoppe, Bushwick Inlet Park, McGoldrick Park, McCarren Park