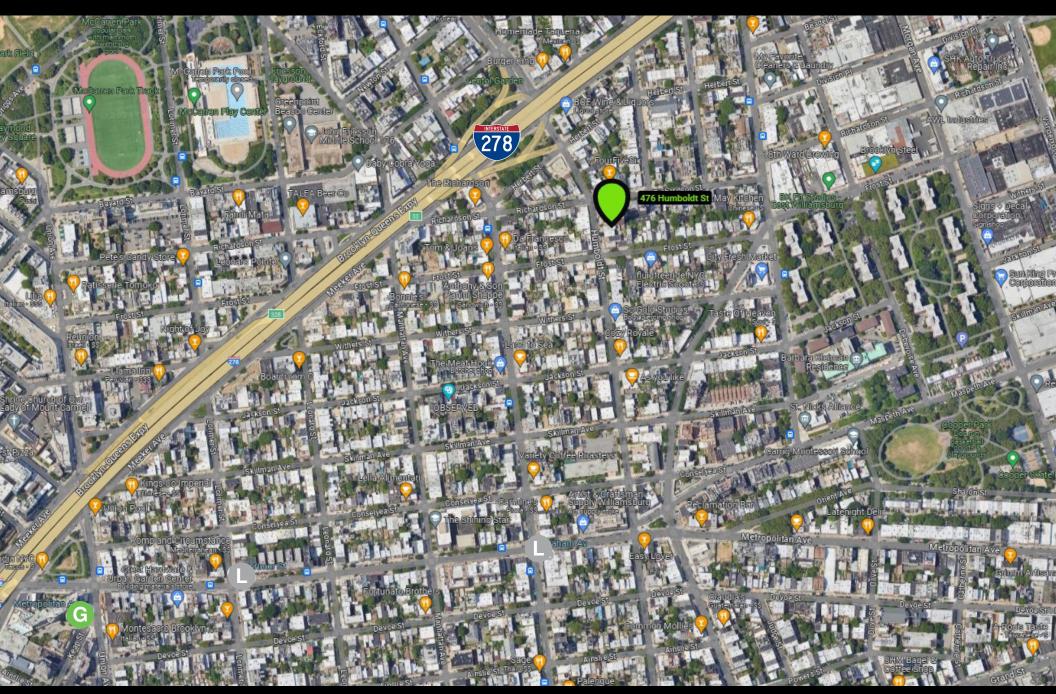

IPRG

FOR LEASE 476 HUMBOLDT STREET BROOKLYN, NY 11211

BETWEEN RICHARDSON STREET AND FROST STREET



### **EXECUTIVE SUMMARY**

**SPACE A** 

SIZE

300 SF w/ Basement

**FRONTAGE** 

10'

**TRANSPORTATION** 







**ASK** 

\$3,500/Month

**CEILING HEIGHTS** 

10'

**POSSESSION** 

**Immediate** 

#### **HIGHLIGHTS**

- Brand New Trophy Condition Retail Spaces Now Available
- Prime Williamsburg Location with Great Foot, Driving Traffic
- Over 140,000 Residents Within 1 Mile with an Annual HH Income of \$60,134
- Neighbors: KMG Studio, Pups&Co, LAnd to Spa, Athony & Son Panini Shoppe, Bushwick Inlet Park, McGoldrick Park, McCarren Park



## **INTERIOR PHOTOS**





# IPRG

### **INTERIOR PHOTOS**





### **LOCATION**