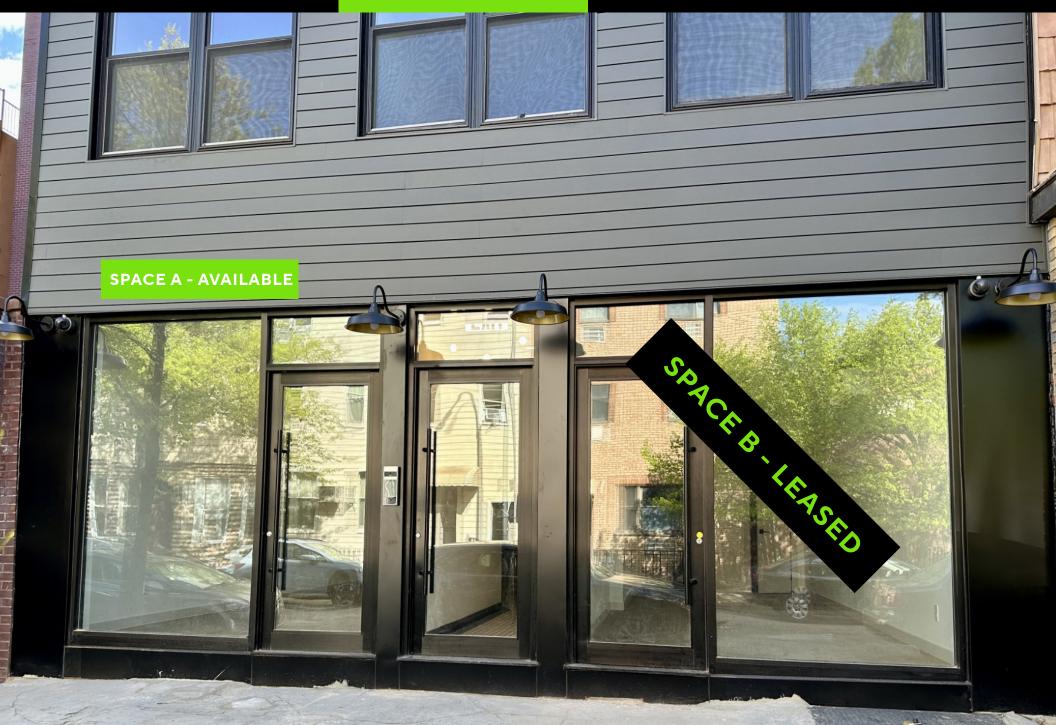

### **EXECUTIVE SUMMARY**

**SPACE A** 

SIZE

300 SF w/ Basement

**FRONTAGE** 

10'

**TRANSPORTATION** 

**ASK** 

\$3,500/Month

**CEILING HEIGHTS** 

10'

**POSSESSION** 

**Immediate** 

#### **HIGHLIGHTS**

- Brand New Trophy Condition Retail Spaces Now Available
- Prime Williamsburg Location with Great Foot, Driving Traffic
- Over 140,000 Residents Within 1 Mile with an Annual HH Income of \$60,134
- Neighbors: KMG Studio, Pups&Co, LAnd to Spa, Athony & Son Panini Shoppe, Bushwick Inlet Park, McGoldrick Park, McCarren Park