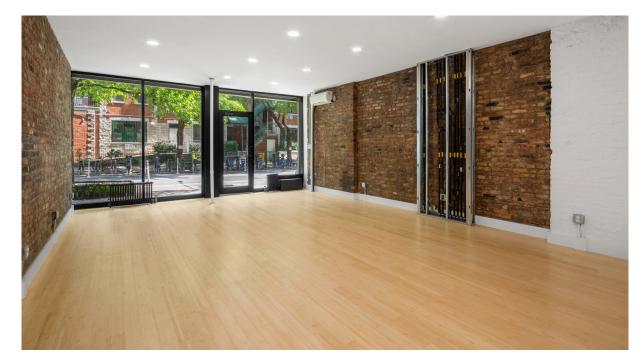

#### LEASE HIGHLIGHTS

Approx. 800 SF

**9'** Ceiling Heights **25'** Frontage

Immediate Possession

#### COMMENTS

- Brand New Vanilla Whitebox Space with HVAC
- Prime East Village Location with Great Foot and Driving Traffic
- Turnkey Retail Space with Great Frontage

#### ADDITIONAL PROPERTY PHOTOS