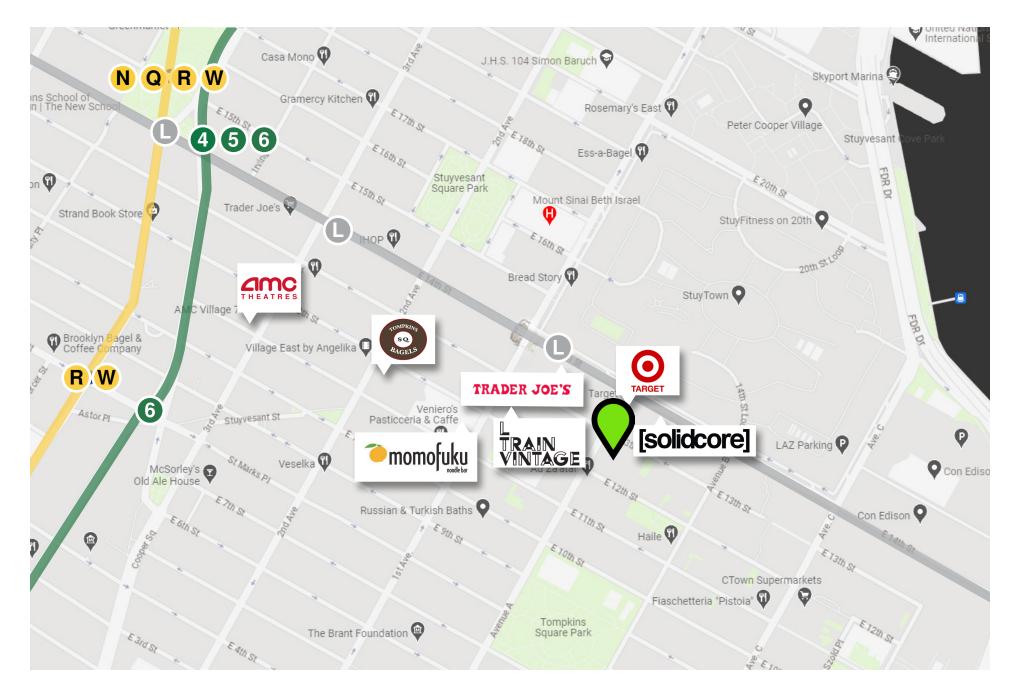

ied, as to the accuracy of the information. References to square footage, age, zoning, lot size are approximate. Buyer must verify the information and bears all risk for any inaccuracies, including the regulatory status of apartments. Any projections, opinions, assumptions or estimates used herein are for example purposes only and do not represent the current or future performance of the property.

Z www.iprg.com

# IPRG

## EXECUTIVE SUMMARY





## <sup>Азк</sup> \$6,250/Month

#### LEASE HIGHLIGHTS

Approx. 800 SF

**9'** Ceiling Heights **25'** Frontage

Immediate Possession

#### COMMENTS

- Brand New Vanilla Whitebox Space with HVAC
- Prime East Village Location with Great Foot and Driving Traffic
- Turnkey Retail Space with Great Frontage

#### **FLOOR PLANS**



#### **AREA MAP**



#### ADDITIONAL PROPERTY PHOTOS





## IPRG

## 506 EAST 13TH STREET NEW YORK, NY 10009

BRANDON EFAP 718.360.4761 befap@iprg.com

#### RAVRAJ BHULLAR 718.360.8951 rbhullar@iprg.com