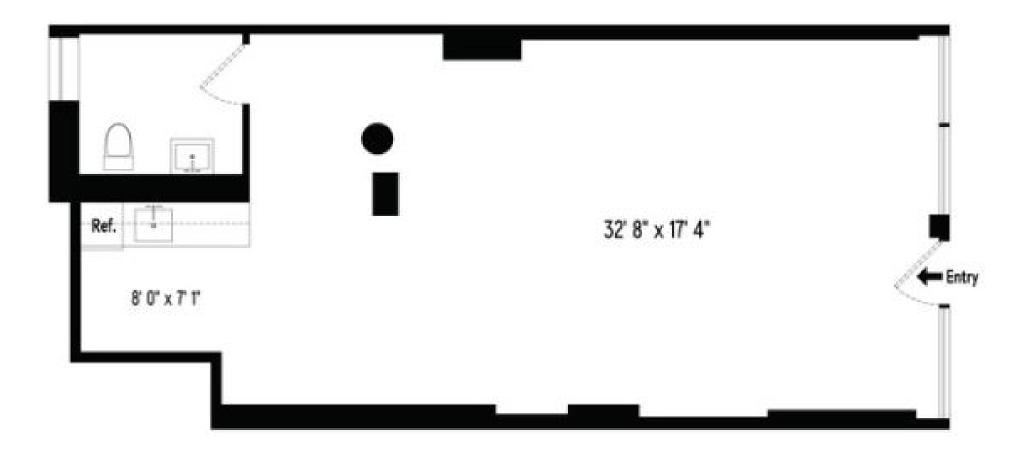

#### **FLOOR PLANS**

#### LEASE HIGHLIGHTS

Approx. 800 SF

**9'** Ceiling Heights **25'** Frontage

Immediate Possession