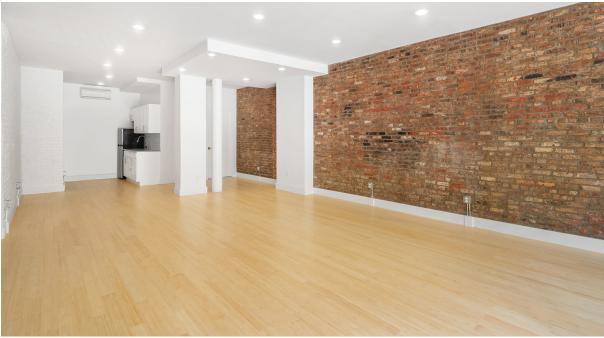

#### LEASE HIGHLIGHTS

Approx. 800 SF

**9'** Ceiling Heights **25'** Frontage

Immediate Possession

#### COMMENTS

- Brand New Vanilla Whitebox Space with HVAC
- Prime East Village Location with Great Foot and Driving Traffic
- Turnkey Retail Space with Great Frontage

#### ADDITIONAL PROPERTY PHOTOS