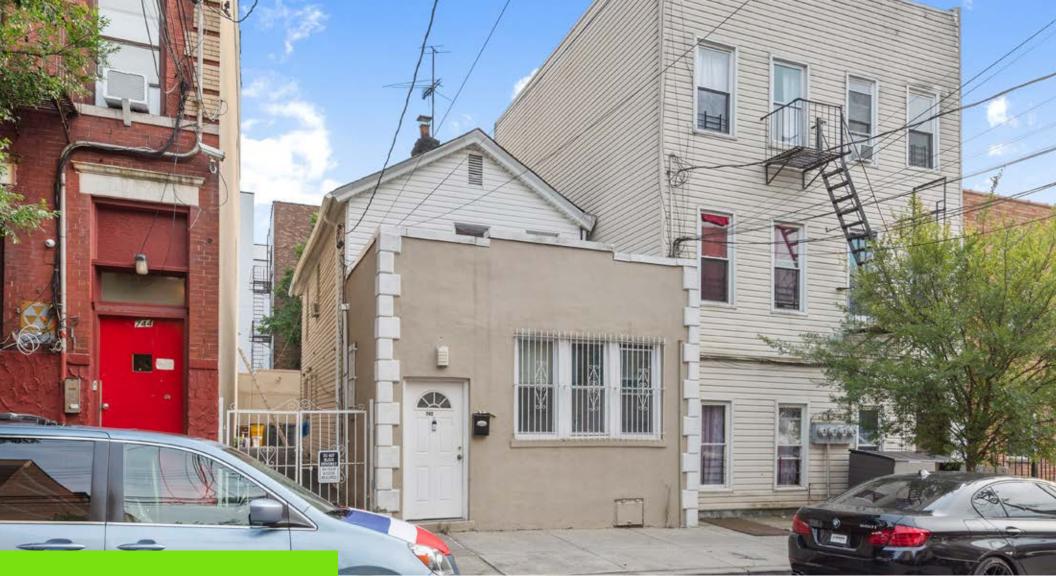

#### **INVESTMENT SUMMARY**

Investment Property Realty Group (IPRG) has been exclusively retained to sell 742 East 214th Street. The subject property offers a 10,000 square foot development site that is in the Williamsbridge section of the Bronx.

This development site sits on a 25 ft x 100 ft lot that is in an R7A zone. There is currently a two-family structure on the lot that will be delivered vacant.

Additionally, it is conveniently located within walking distance of the Gun Hill Road & 219th street subway station (2,5).