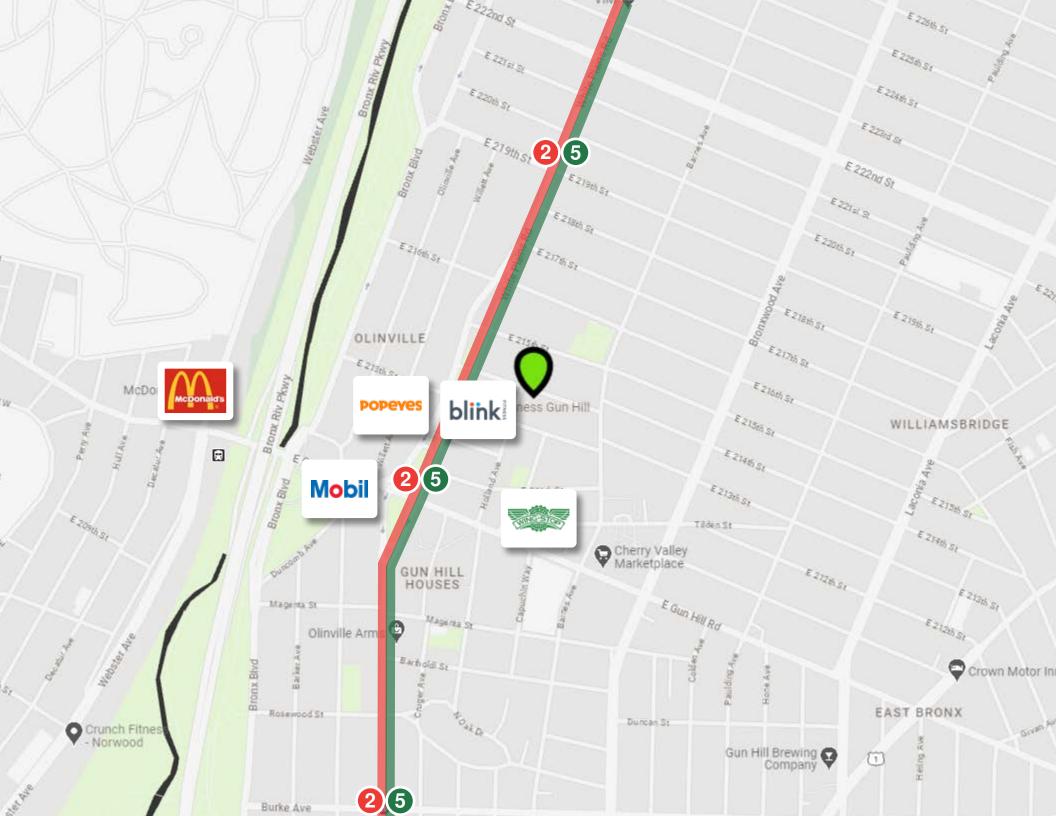

This development site sits on a 25 ft x 100 ft lot that is in an R7A zone. There is currently a two-family structure on the lot that will be delivered vacant.

Additionally, it is conveniently located within walking distance of the Gun Hill Road & 219th street subway station (2,5).