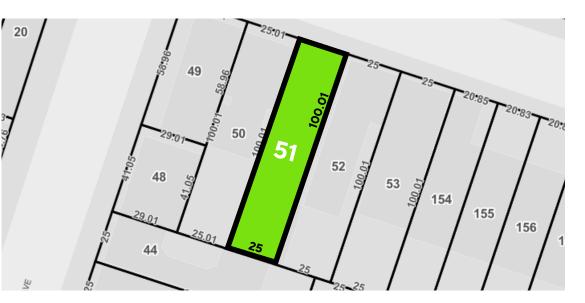

#### ΤΑΧ ΜΑΡ

| BLOCK & LOT:        | 04661-0051           |  |
|---------------------|----------------------|--|
| NEIGHBORHOOD:       | Williamsbridge       |  |
| CROSS STREETS:      | Holland & Barnes Ave |  |
| LOT DIMENSIONS:     | 25 ft x 100 ft       |  |
| TOTAL BUILDABLE SF: | 10,000               |  |
| ZONING:             | R7A                  |  |
| FAR:                | 4.0                  |  |
| TAX CLASS:          | 1                    |  |
|                     |                      |  |

This development site sits on a 25 ft x 100 ft lot that is in an R7A zone. There is currently a two-family structure on the lot that will be delivered vacant.

Additionally, it is conveniently located within walking distance of the Gun Hill Road & 219th street subway station (2,5).