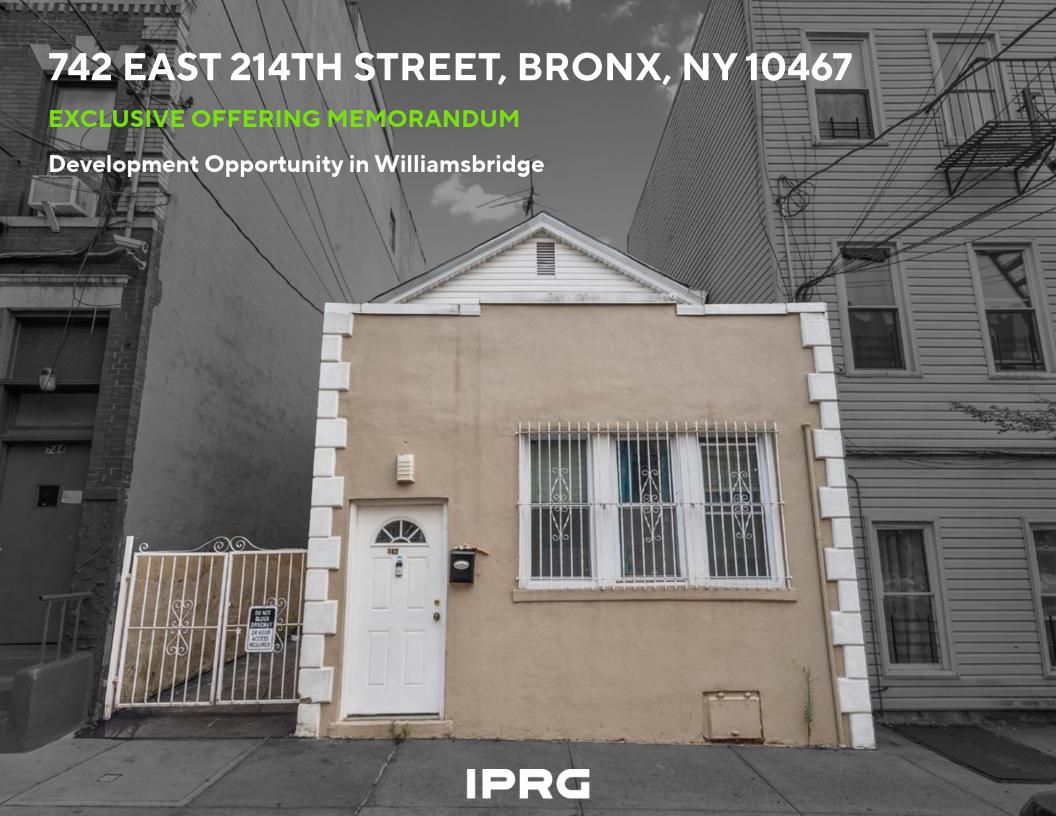

#### **INVESTMENT SUMMARY**

Investment Property Realty Group (IPRG) has been exclusively retained to sell 742 East 214th Street. The subject property offers a 10,000 square foot development site that is in the Williamsbridge section of the Bronx.

This development site sits on a 25 ft x 100 ft lot that is in an R7A zone. There is currently a two-family structure on the lot that will be delivered vacant.

Additionally, it is conveniently located within walking distance of the Gun Hill Road & 219th street subway station (2,5).