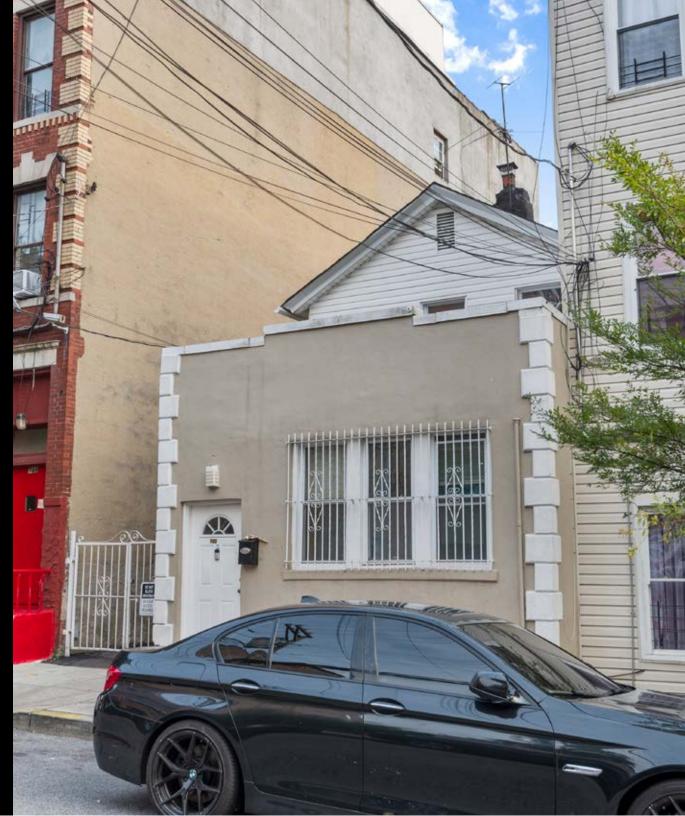

#### **INVESTMENT SUMMARY**

Investment Property Realty Group (IPRG) has been exclusively retained to sell 742 East 214th Street. The subject property offers a 10,000 square foot development site that is in the Williamsbridge section of the Bronx.

This development site sits on a 25 ft x 100 ft lot that is in an R7A zone. There is currently a two-family structure on the lot that will be delivered vacant.

Additionally, it is conveniently located within walking distance of the Gun Hill Road & 219th street subway station (2,5).