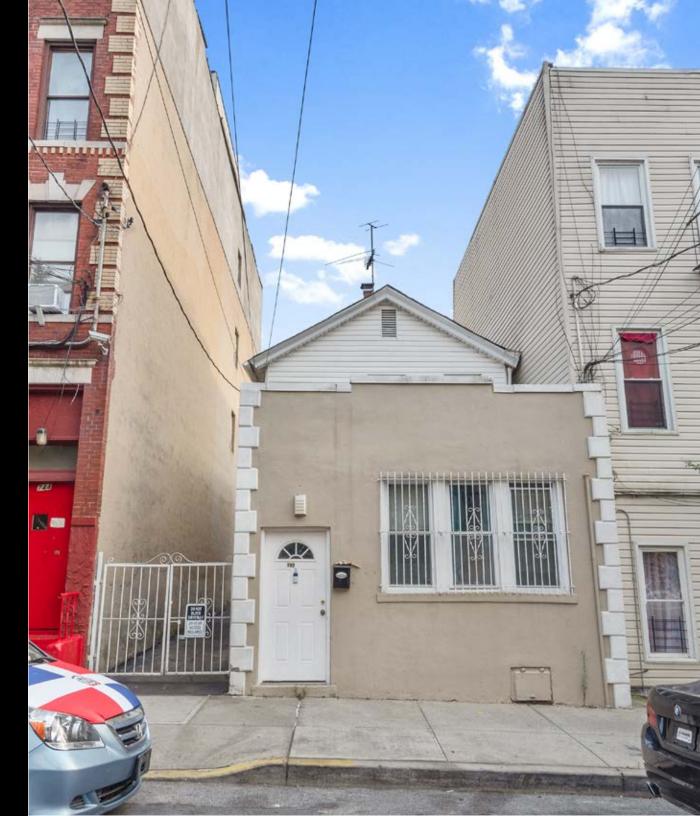

#### **INVESTMENT SUMMARY**

Investment Property Realty Group (IPRG) has been exclusively retained to sell 742 East 214th Street. The subject property offers a 10,000 square foot development site that is in the Williamsbridge section of the Bronx.

This development site sits on a 25 ft x 100 ft lot that is in an R7A zone. There is currently a two-family structure on the lot that will be delivered vacant.

Additionally, it is conveniently located within walking distance of the Gun Hill Road & 219th street subway station (2,5).