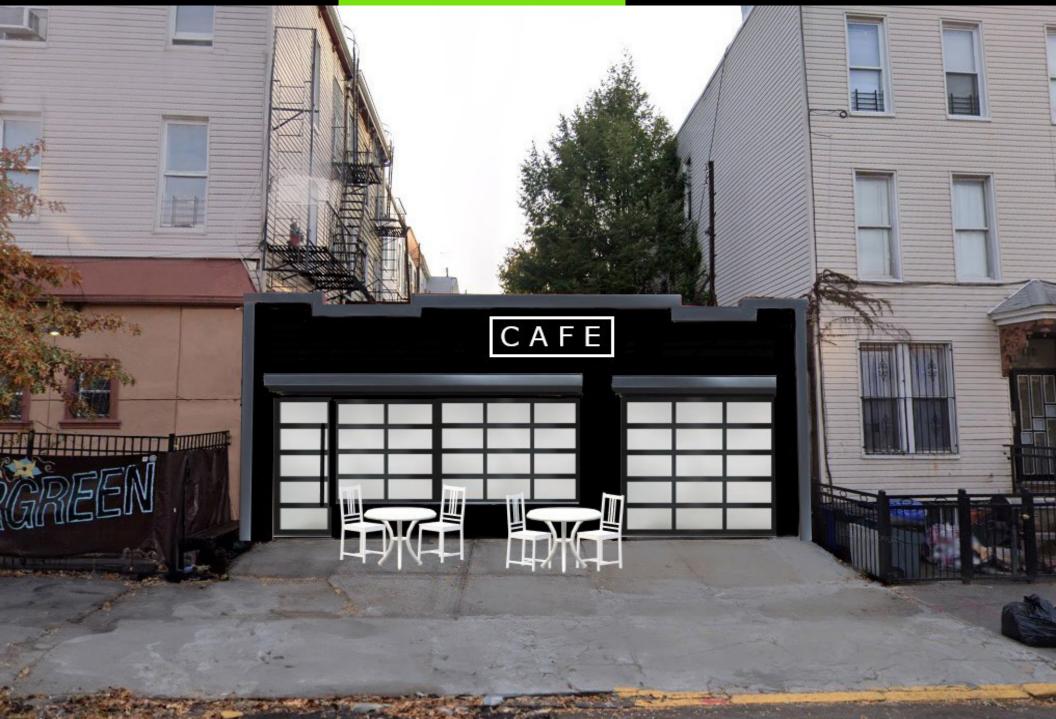

## 764 EVERGREEN AVENUE BROOKLYN, NY 11207

CORNER OF MOFFAT AND EVERGREEN

## 764 EVERGREEN AVENUE, BROOKLYN, NY 11207 EXECUTIVE SUMMARY

| ASK             |
|-----------------|
| \$3,500/Month   |
| CEILING HEIGHTS |
| 9′              |
| POSSESSION      |
| Immediate       |
|                 |

### \*SPACES TO BE WHITEBOXED W/ GLASS STOREFRONT + HVAC