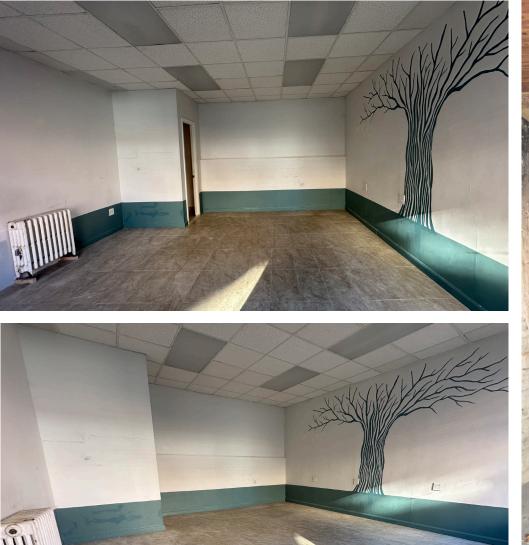

### 764 EVERGREEN AVENUE, BROOKLYN, NY 11207 INTERIOR PHOTOS

#### (SPACES TO BE WHITEBOXED W/ GLASS STOREFRONT + HVAC )