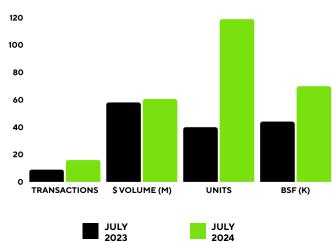

#### **YEAR OVER YEAR**

COMPARED TO JULY 2023

|             | # OF TRANSACTIONS | DOLLAR VOLUME | # OF UNITS  | BSF SOLD   |
|-------------|-------------------|---------------|-------------|------------|
| JULY 2023   | 9                 | \$58,065,114  | 40          | 44,079     |
| JULY 2024   | 16                | \$60,525,000  | 119         | 69,966     |
| % of CHANGE | 🕇 +78% YoY        | 🕇 +4% YoY     | 🕇 +198% YoY | 🕇 +59% YoY |

3

YEAR OVER YEAR