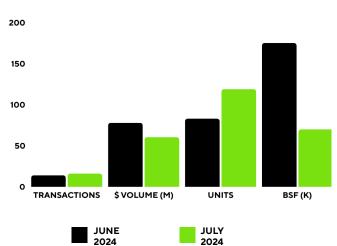

#### MONTH OVER MONTH

COMPARED TO JUNE 2024

| % of CHANGE | 🕇 +14% MoM        | 🖊 -22% MoM    | 🕇 +43% MoM | 🖊 -60% МоМ |
|-------------|-------------------|---------------|------------|------------|
| JULY 2024   | 16                | \$60,525,000  | 119        | 69,966     |
| JUNE 2024   | 14                | \$77,931,763  | 83         | 175,200    |
|             | # OF TRANSACTIONS | DOLLAR VOLUME | # OF UNITS | BSF SOLD   |

MONTH OVER MONTH