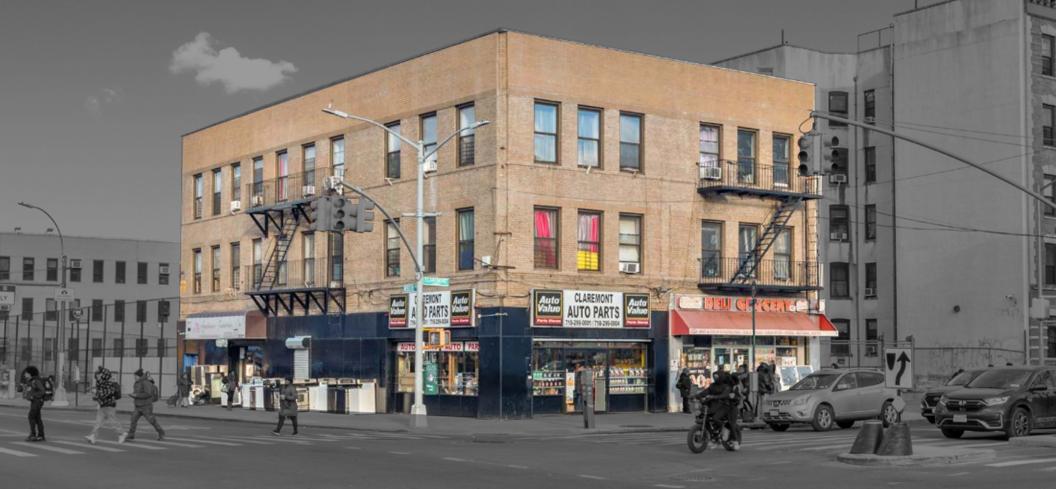

### **Corner Mixed Use Building in the Claremont section of the Bronx**

IPRG

#### **INVESTMENT SUMMARY**

Investment Property Realty Group (IPRG) has been exclusively retained to sell 1570 Webster Ave. The subject property offers a corner 3-story mixed use building that is in the Claremont Section of the Bronx.

Located on a prime corner in Claremont, Bronx, 1570 Webster Avenue offers 6 spacious 3-bedroom residential units and 3 retail units. The apartments offer ample living space, while the retail units are in a high-traffic area near Claremont Park. This property presents a fantastic investment opportunity, blending residential and commercial potential in a popular location.

Built in 1931, the property is 46.75 feet wide and 80 feet deep, giving a total of 11,921 square feet.

TAX MAP

The building is in walking distance to the B and D subway stations.