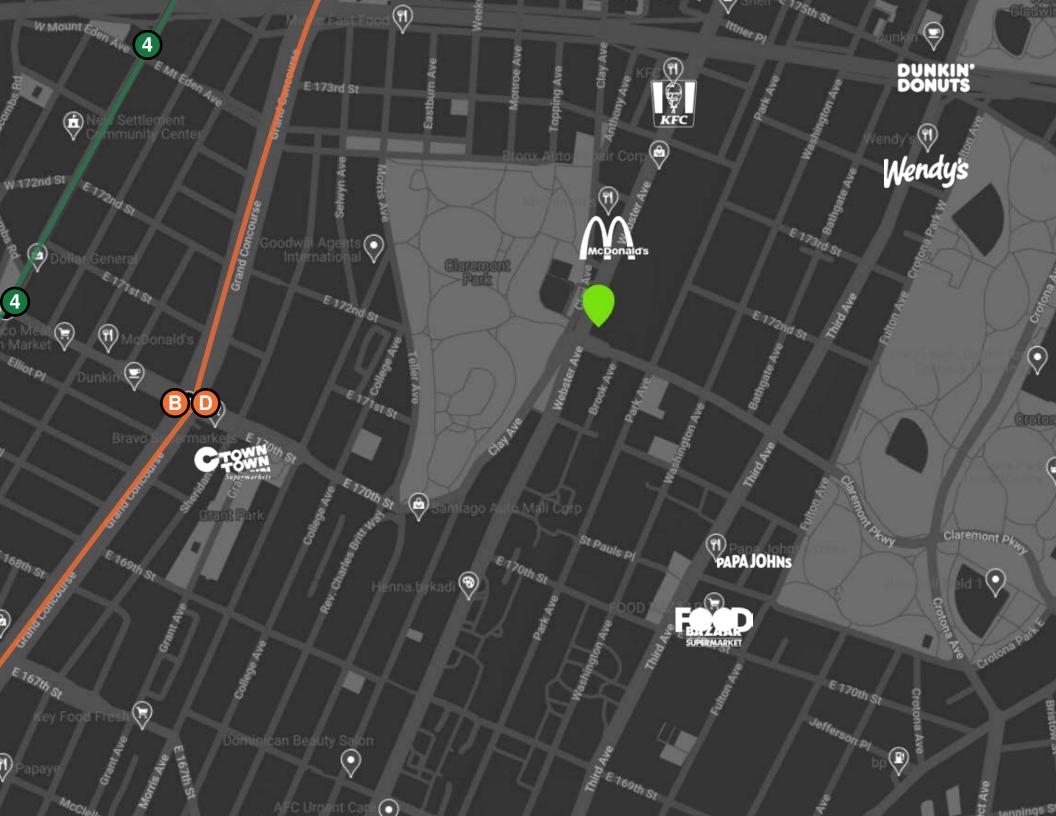

Located on a prime corner in Claremont, Bronx, 1570 Webster Avenue offers 6 spacious 3-bedroom residential units and 3 retail units. The apartments offer ample living space, while the retail units are in a high-traffic area near Claremont Park. This property presents a fantastic investment opportunity, blending residential and commercial potential in a popular location.

Built in 1931, the property is 46.75 feet wide and 80 feet deep, giving a total of 11,921 square feet.

TAX MAP

The building is in walking distance to the B and D subway stations.