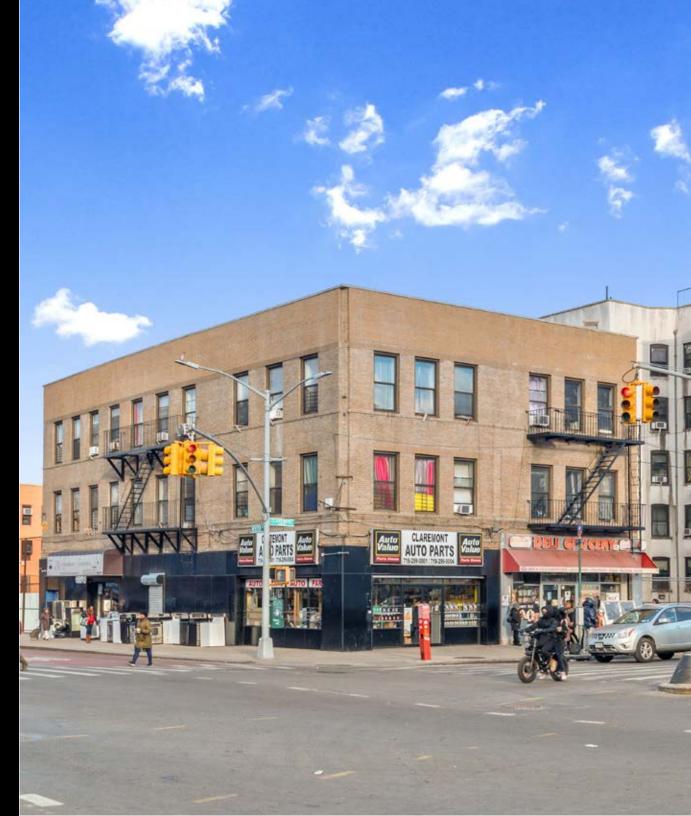

#### **INVESTMENT SUMMARY**

Investment Property Realty Group (IPRG) has been exclusively retained to sell 1570 Webster Ave. The subject property offers a corner 3-story mixed use building that is in the Claremont Section of the Bronx.

Located on a prime corner in Claremont, Bronx, 1570 Webster Avenue offers 6 spacious 3-bedroom residential units and 3 retail units. The apartments offer ample living space, while the retail units are in a high-traffic area near Claremont Park. This property presents a fantastic investment opportunity, blending residential and commercial potential in a popular location.

Built in 1931, the property is 46.75 feet wide and 80 feet deep, giving a total of 11,921 square feet.

TAX MAP

The building is in walking distance to the B and D subway stations.

#### **BUILDING INFORMATION**

| BLOCK & LOT:                          | 2897-0001                |
|---------------------------------------|--------------------------|
| NEIGHBORHOOD:                         | Claremont                |
| <b>CROSS STREETS:</b> Corner of Clare | emont Pkwy & Webster Ave |
| BUILDING DIMENSIONS:                  | 46.75 ft x 80 ft         |
| LOT DIMENSIONS:                       | 46.92 ft x 82.61 ft      |
| # OF UNITS:                           | 6 Apts & 3 Stores        |
| APPROX. TOTAL SF:                     | 11,921 SF                |
| ZONING:                               | R7-1                     |
| FAR:                                  | 3.44                     |
| TAX CLASS:                            | 2B                       |
|                                       |                          |