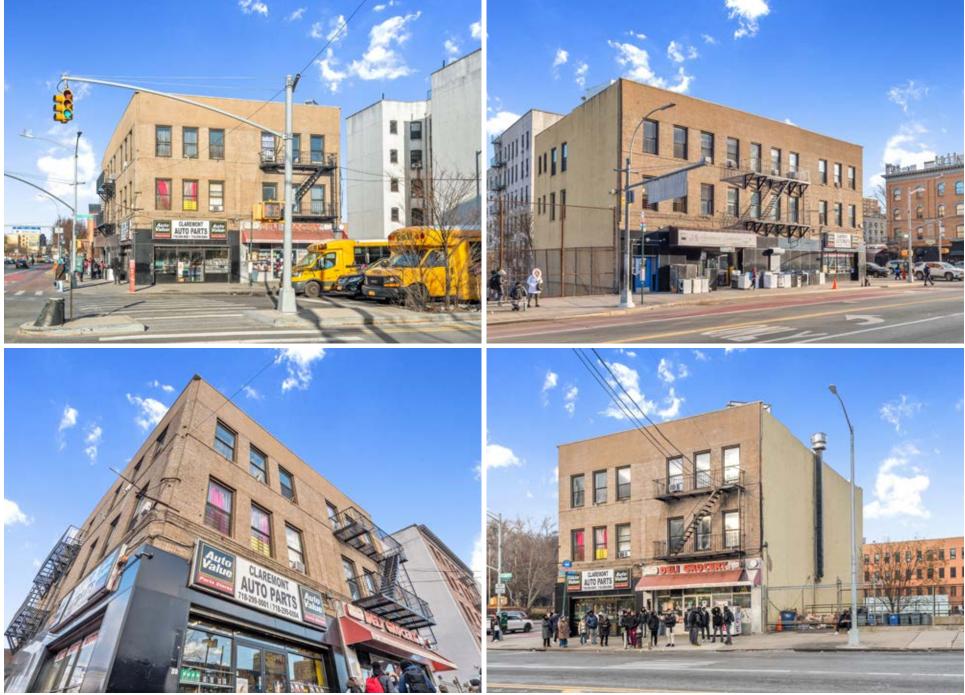

|
|---------------------------------------|--------------------------|
| NEIGHBORHOOD:                         | Claremont                |
| <b>CROSS STREETS:</b> Corner of Clare | emont Pkwy & Webster Ave |
| BUILDING DIMENSIONS:                  | 46.75 ft x 80 ft         |
| LOT DIMENSIONS:                       | 46.92 ft x 82.61 ft      |
| # OF UNITS:                           | 6 Apts & 3 Stores        |
| APPROX. TOTAL SF:                     | 11,921 SF                |
| ZONING:                               | R7-1                     |
| FAR:                                  | 3.44                     |
| TAX CLASS:                            | 2B                       |
|                                       |                          |





#### ADDITIONAL PROPERTY PHOTOS



## IPRG

## **1570 WEBSTER AVENUE** BRONX, NY 10457

JARED FRIEDMAN 718.550.0087 jfriedman@iprg.com

BRANDON LEVY 718.416.6137 blevy@iprg.com DAVID ROMAN 718.360.9609 droman@iprg.com