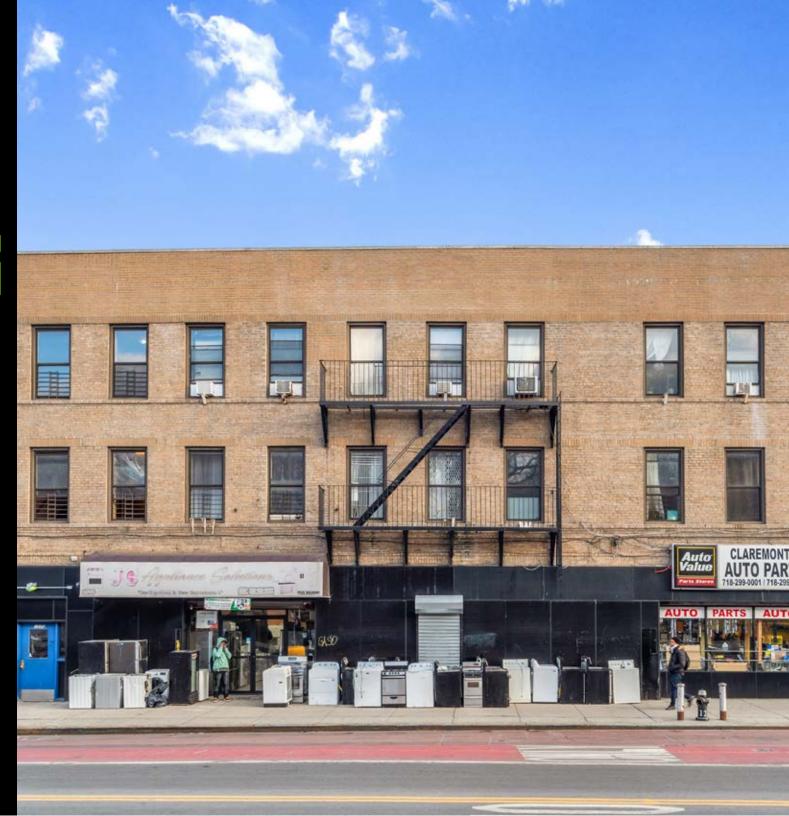

| \$23,312  |
|                   | ANNUALLY:     | \$279,741 |

#### **EXPENSES**

|                        | CURRENT         |
|------------------------|-----------------|
| GROSS INCOME           | \$<br>279,741   |
| VACANCY AND COLLECTION | \$<br>(11,190)  |
| EFFECTIVE GROSS INCOME | \$<br>268,551   |
|                        |                 |
| TAXES (CLASS 2B)       | \$<br>(74,456)  |
| FUEL (TENANT)          | \$<br>0         |
| WATER & SEWER          | \$<br>(7,000)   |
| INSURANCE              | \$<br>(25,000)  |
| ELECTRIC               | \$<br>(3,000)   |
| REPAIRS                | \$<br>(5,000)   |
| MANAGEMENT             | \$<br>(10,742)  |
| TOTAL                  | \$<br>(125,198) |
| NET OPERATING INCOME   | \$<br>143,353   |

# IPRG

### PROPERTY INFORMATION



#### **INVESTMENT SUMMARY**

Investment Property Realty Group (IPRG) has been exclusively retained to sell 1570 Webster Ave. The subject property offers a corner 3-story mixed use building that is in the Claremont Section of the Bronx.

Located on a prime corner in Claremont, Bronx, 1570 Webster Avenue offers 6 spacious 3-bedroom residential units and 3 retail units. The apartments offer ample living space, while the retail units are in a high-traffic area near Claremont Park. This property presents a fantastic investment opportunity, blending residential and commercial potential in a popular location.

Built in 1931, the property is 46.75 feet wide and 80 feet deep, giving a total of 11,921 square feet.

TAX MAP

The building is in walking distance to the B and D subway stations.

####