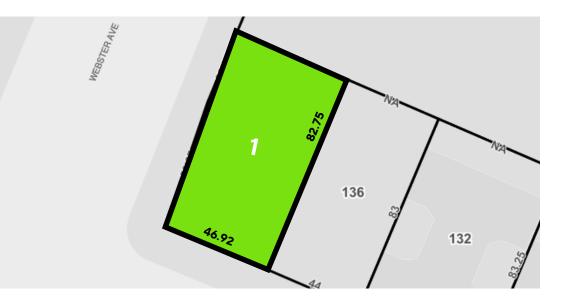

Built in 1931, the property is 46.75 feet wide and 80 feet deep, giving a total of 11,921 square feet.

TAX MAP

The building is in walking distance to the B and D subway stations.

#### **BUILDING INFORMATION**

| BLOCK & LOT:                          | 2897-0001                |
|---------------------------------------|--------------------------|
| NEIGHBORHOOD:                         | Claremont                |
| <b>CROSS STREETS:</b> Corner of Clare | emont Pkwy & Webster Ave |
| BUILDING DIMENSIONS:                  | 46.75 ft x 80 ft         |
| LOT DIMENSIONS:                       | 46.92 ft x 82.61 ft      |
| # OF UNITS:                           | 6 Apts & 3 Stores        |
| APPROX. TOTAL SF:                     | 11,921 SF                |
| ZONING:                               | R7-1                     |
| FAR:                                  | 3.44                     |
| TAX CLASS:                            | 2B                       |
|                                       |                          |