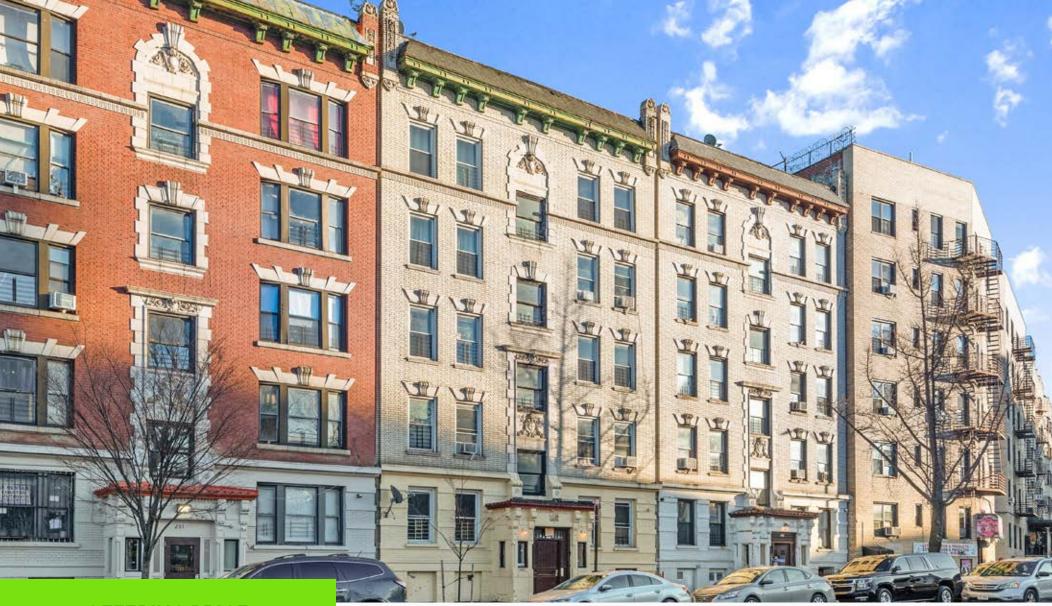

#### INVESTMENT SUMMARY

Investment Property Realty Group (IPRG) is exclusively offering 253 East Kingsbridge Road, a five-story residential building in the Fordham section of the Bronx, for the first time in 42 years. Built in 1913, the property spans 18,048 square feet with 11 three-bedroom apartments, each featuring seven rooms, including separate living and dining areas.

Located on a 3,875-square-foot lot, the building is within walking distance of the D and 4 subway lines and East Fordham Road. Recent upgrades include a 1-year-old rubber roof, new aluminum windows, new gas boiler and water heaters (both less than 10 years old), and new mailboxes. This well-maintained property combines historic charm with modern updates, making it an exceptional investment opportunity.