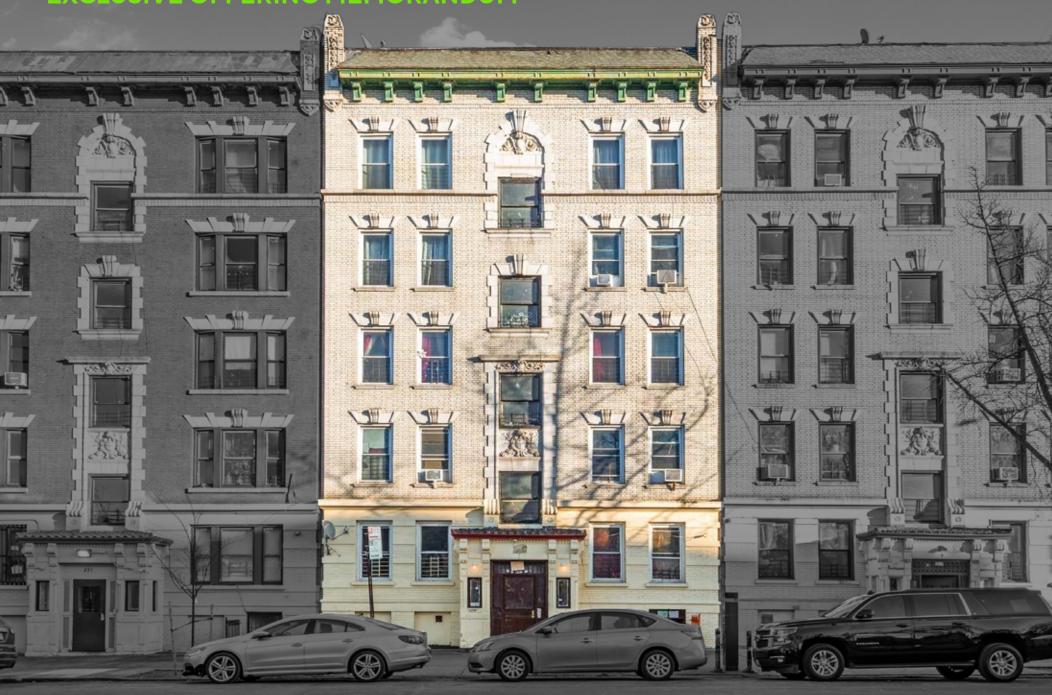

# 253 EAST KINGSBRIDGE ROAD, BRONX, NY 10458

**EXCLUSIVE OFFERING MEMORANDUM** 

IPRG

#### INVESTMENT SUMMARY

Investment Property Realty Group (IPRG) is exclusively offering 253 East Kingsbridge Road, a five-story residential building in the Fordham section of the Bronx, for the first time in 42 years. Built in 1913, the property spans 18,048 square feet with 11 three-bedroom apartments, each featuring seven rooms, including separate living and dining areas.

Located on a 3,875-square-foot lot, the building is within walking distance of the D and 4 subway lines and East Fordham Road. Recent upgrades include a 1-year-old rubber roof, new aluminum windows, new gas boiler and water heaters (both less than 10 years old), and new mailboxes. This well-maintained property combines historic charm with modern updates, making it an exceptional investment opportunity.