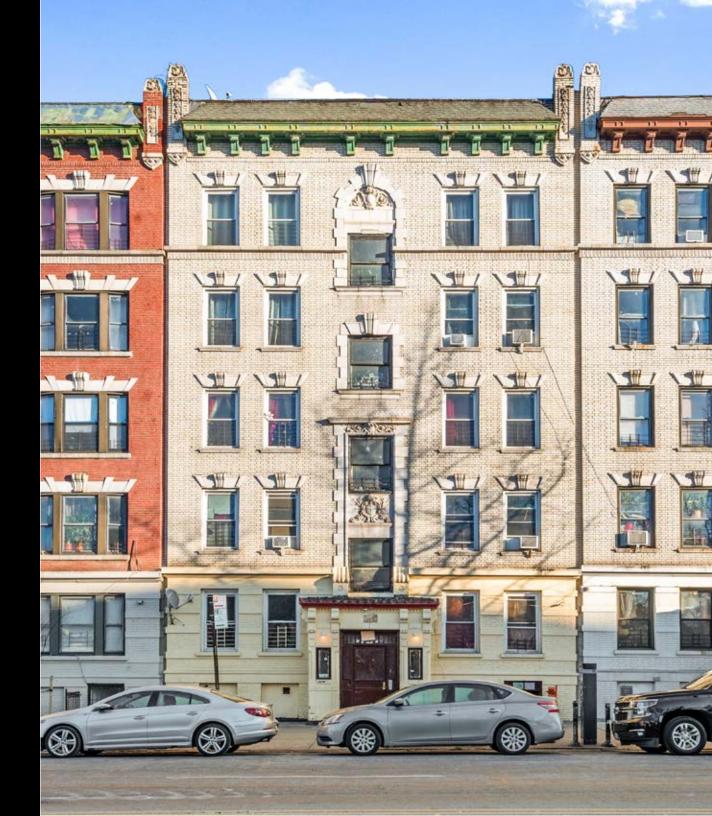

#### INVESTMENT SUMMARY

Investment Property Realty Group (IPRG) is exclusively offering 253 East Kingsbridge Road, a five-story residential building in the Fordham section of the Bronx, for the first time in 42 years. Built in 1913, the property spans 18,048 square feet with 11 three-bedroom apartments, each featuring seven rooms, including separate living and dining areas.

Located on a 3,875-square-foot lot, the building is within walking distance of the D and 4 subway lines and East Fordham Road. Recent upgrades include a 1-year-old rubber roof, new aluminum windows, new gas boiler and water heaters (both less than 10 years old), and new mailboxes. This well-maintained property combines historic charm with modern updates, making it an exceptional investment opportunity.