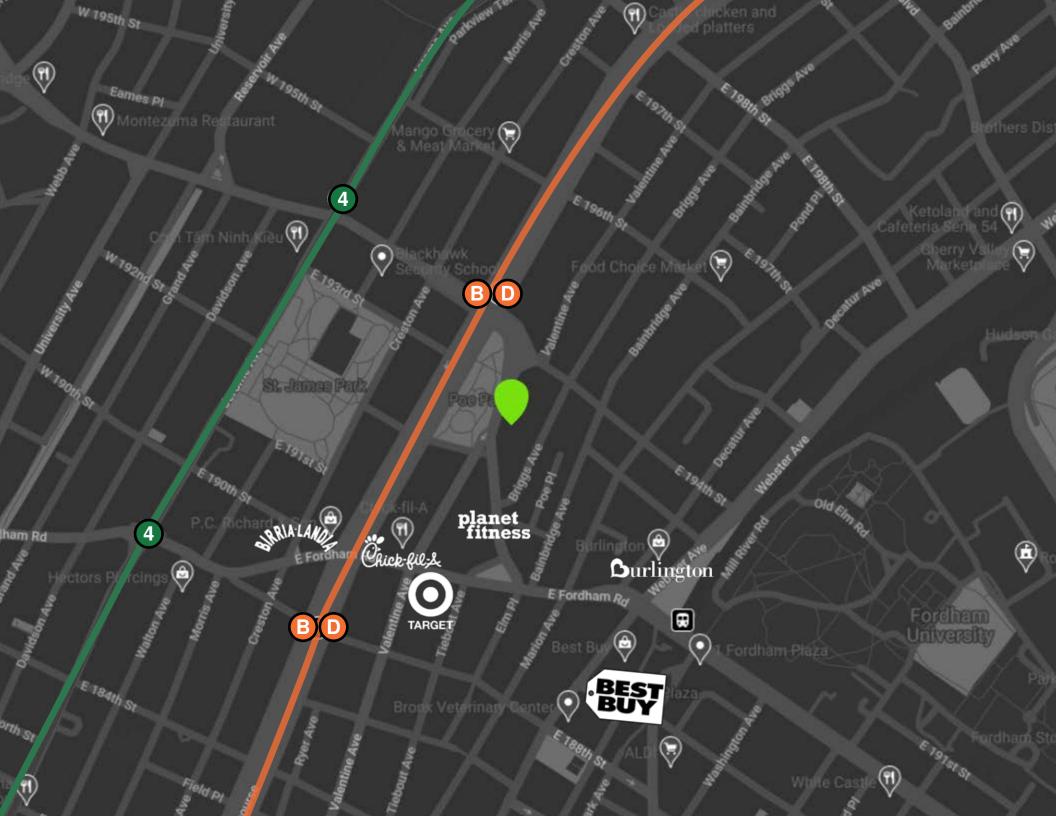

Located on a 3,875-square-foot lot, the building is within walking distance of the D and 4 subway lines and East Fordham Road. Recent upgrades include a 1-year-old rubber roof, new aluminum windows, new gas boiler and water heaters (both less than 10 years old), and new mailboxes. This well-maintained property combines historic charm with modern updates, making it an exceptional investment opportunity.