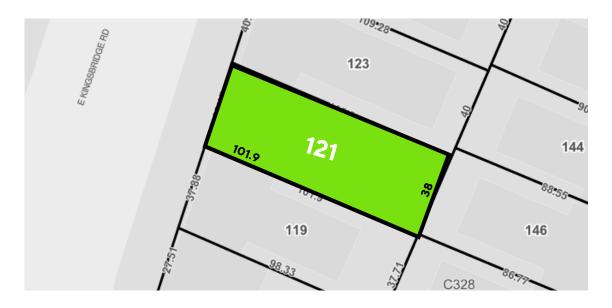

### **BUILDING INFORMATION**

| BLOCK & LOT:         | 3293-0121            |
|----------------------|----------------------|
| NEIGHBORHOOD:        | Fordham              |
| CROSS STREETS:       | 194th & 192nd Street |
| BUILDING DIMENSIONS: | 38.17 ft x 82 ft     |
| LOT DIMENSIONS:      | 38.08 ft x 101.75 ft |
| # OF UNITS:          | 11 Apartments        |
| APPROX. TOTAL SF:    | 18,048 SF            |
| ZONING:              | R8                   |
| FAR:                 | 6.02                 |
| TAX CLASS:           | 2                    |
|                      |                      |

## **TAX MAP**