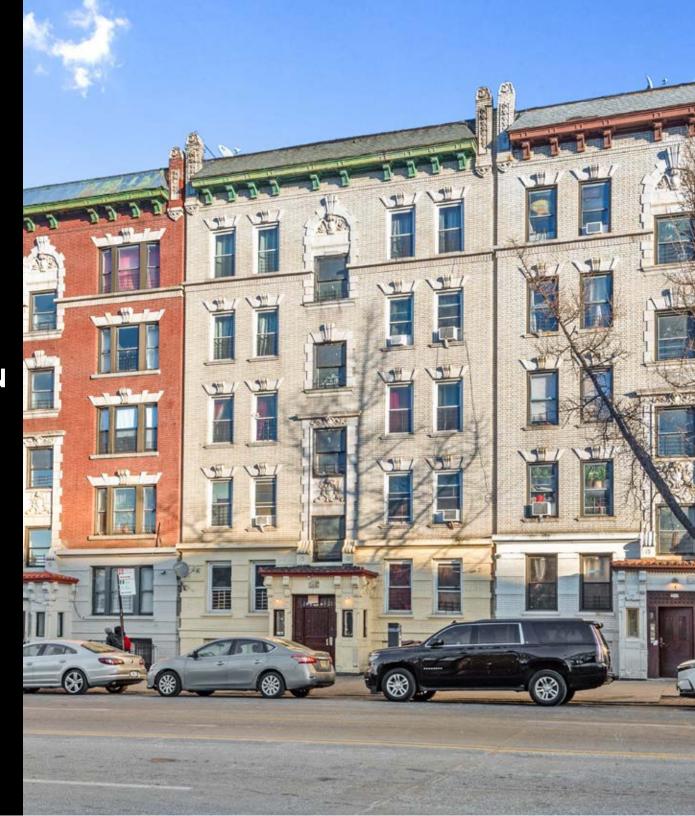

#### INVESTMENT SUMMARY

Investment Property Realty Group (IPRG) is exclusively offering 253 East Kingsbridge Road, a five-story residential building in the Fordham section of the Bronx, for the first time in 42 years. Built in 1913, the property spans 18,048 square feet with 11 three-bedroom apartments, each featuring seven rooms, including separate living and dining areas.

Located on a 3,875-square-foot lot, the building is within walking distance of the D and 4 subway lines and East Fordham Road. Recent upgrades include a 1-year-old rubber roof, new aluminum windows, new gas boiler and water heaters (both less than 10 years old), and new mailboxes. This well-maintained property combines historic charm with modern updates, making it an exceptional investment opportunity.