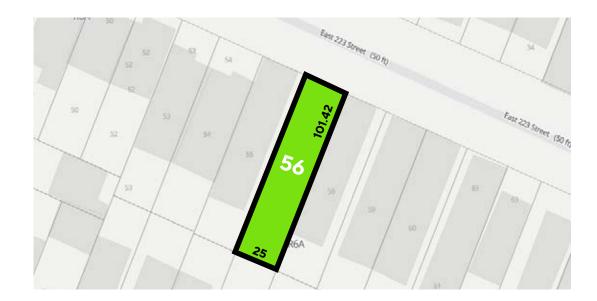

#### **BUILDING INFORMATION**

| <b>BLOCK &amp; LOT:</b> | 04824-0056                      |  |
|-------------------------|---------------------------------|--|
| NEIGHBORHOOD:           | Wakefield                       |  |
| CROSS STREETS:          | Carpenter Ave & White Plains Rd |  |
| BUILDING DIMENSIC       | <b>DNS:</b> 25 ft x 101 ft      |  |
| LOT DIMENSIONS:         | 25 ft x 101.42 ft               |  |
| # OF UNITS:             | 4 Apartments                    |  |
| APPROX. TOTAL SF:       | 3,280 SF                        |  |
| ZONING:                 | R6A                             |  |
| FAR:                    | 3.0                             |  |
| TAX CLASS:              | 2A                              |  |
| NOTES:                  | Free Market Apartments          |  |