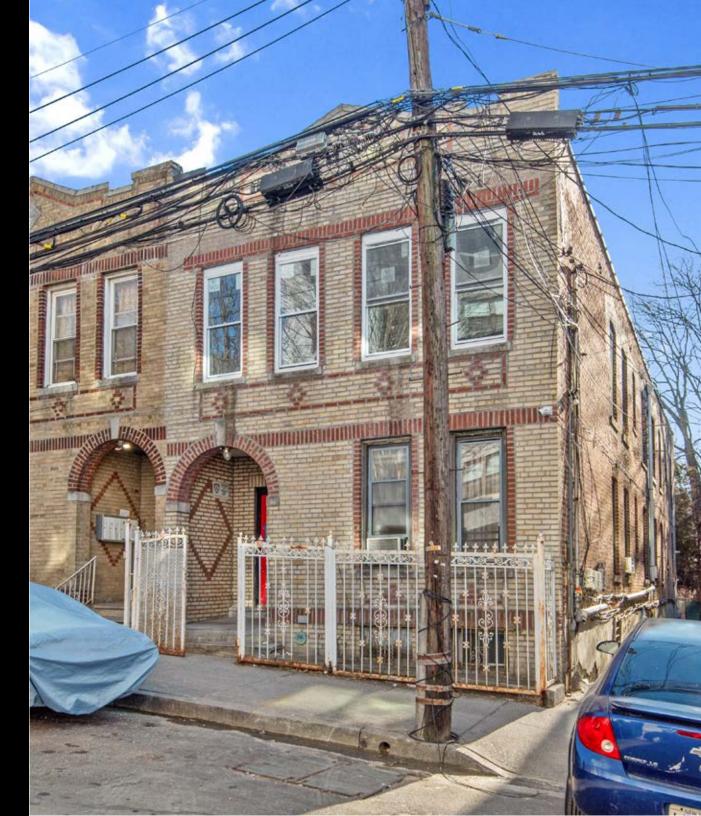

#### **INVESTMENT SUMMARY**

Investment Property Realty Group (IPRG) is exclusively offering 636 East 223rd St, a two-story residential building in the Wakefield section of the Bronx. Built in 1929, the property spans 3,280 square feet with 4 apartments. The apartment layout is 2 One-Bedroom, 1 Two-Bedroom, and 1 Three-Bedroom.

The building is within walking distance of the 2,5 subway lines and Woodlawn Metro-North train station.

TAX MAP

The building will be delivered vacant making it an exceptional investment opportunity.