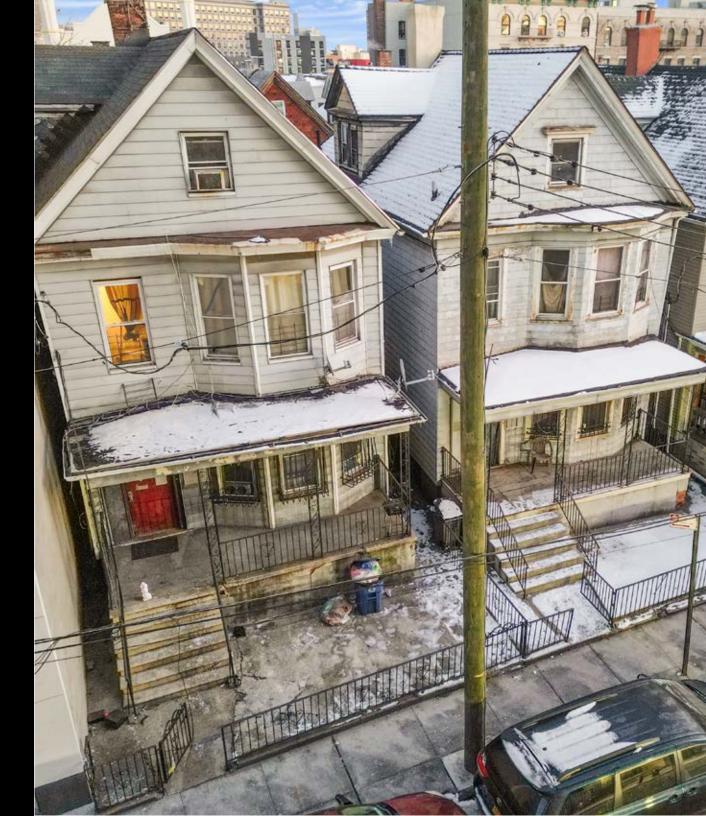

--------------|---------------------|
| Senior Director    | Associate       | Associate           |
| 718.550.0087       | 718.360.9609    | 718.416.6137        |
| jfriedman@iprg.com | droman@iprg.com | blevy@iprg.com      |

This information has been secured from sources we believe to be reliable, but we make no representations or warranties, expressed or implied, as to the accuracy of the information. References to square footage, age, zoning, lot size are approximate. Buyer must verify the information and bears all risk for any inaccuracies, including the regulatory status of apartments. Any projections, opinions, assumptions or estimates used herein are for example purposes only and do not represent the current or future performance of the property.

# IPRG

**INVESTMENT PRICING** 





**OFFERING PRICE** 

\$1,650,000

#### **DELIVERED VACANT**

#### **INVESTMENT HIGHLIGHTS**

50 ft x 81.67 Lot Dimensions

R7-1, C4-4 Zoning

13,997 Total Buildable SF

\$118 Price/BSF

20,418 Total Buildable SF (UAP/CoY)

\$81 Price/BSF (UAP/CoY)

## IPRG

PROPERTY INFORMATION



#### INVESTMENT SUMMARY

Investment Property Realty Group (IPRG) has been exclusively retained to sell 2486-2488 Elm Place, a development site in the Fordham section of the Bronx.

This 50 ft x 80 ft lot features two existing frame houses and offers significant redevelopment potential. The subject property offers a total buildable square footage of 13,997 BSF, which increases to 20,418 BSF under the City of Yes initiative.

The development site is within walking distance of the B ,D subway lines and Fordham M