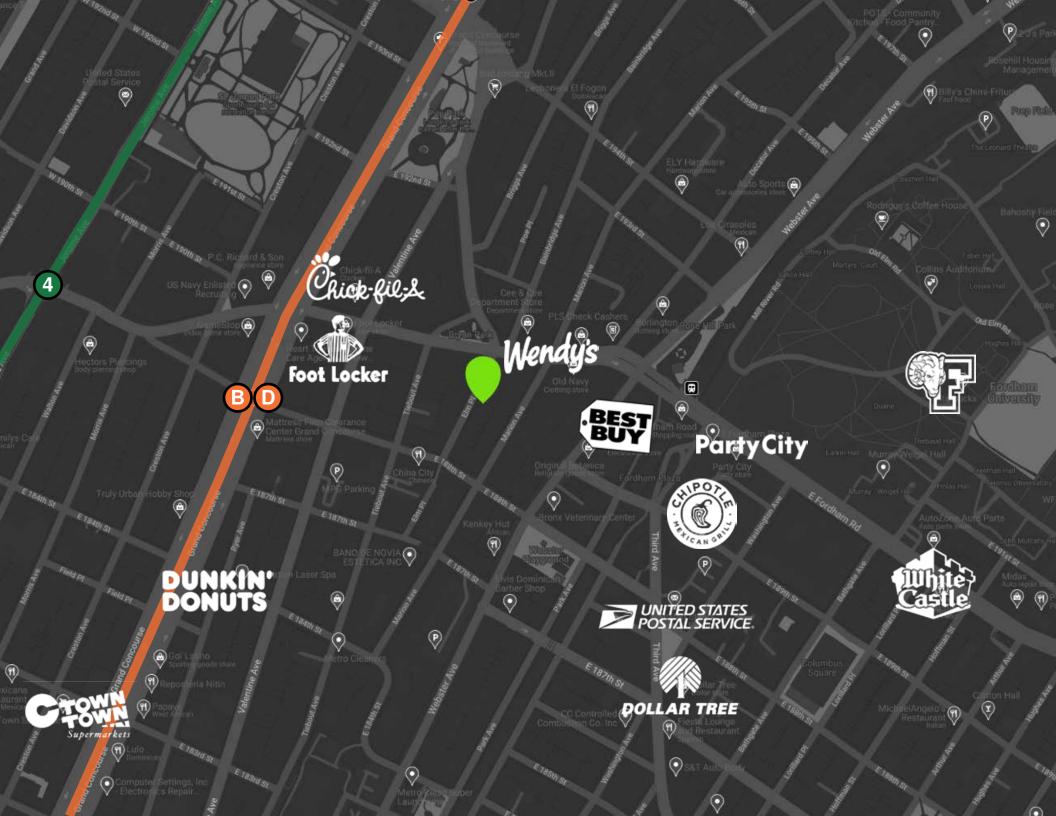

The development site is within walking distance of the B ,D subway lines and Fordham Metro-North train station.

Both existing houses will be delivered vacant making it an exceptional investment opportunity.