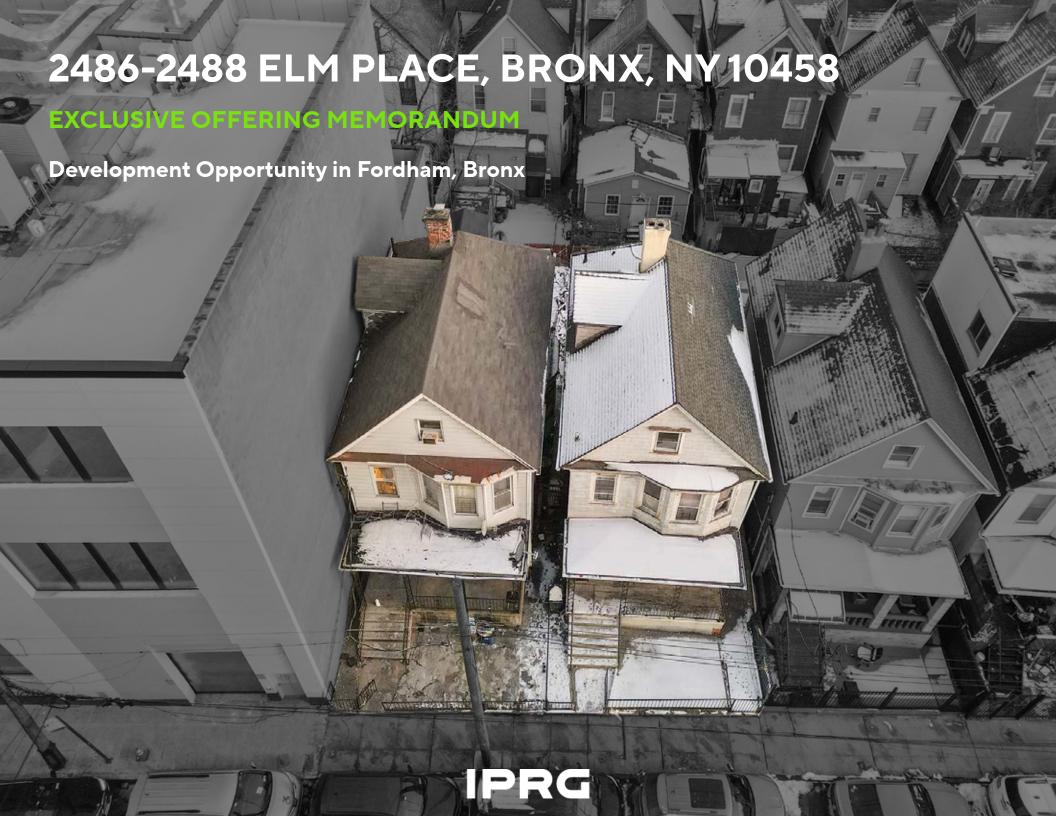

#### INVESTMENT SUMMARY

Investment Property Realty Group (IPRG) has been exclusively retained to sell 2486-2488 Elm Place, a development site in the Fordham section of the Bronx.

This 50 ft x 80 ft lot features two existing frame houses and offers significant redevelopment potential. The subject property offers a total buildable square footage of 13,997 BSF, which increases to 20,418 BSF under the City of Yes initiative.

The development site is within walking distance of the B ,D subway lines and Fordham Metro-North train station.

Both existing houses will be delivered vacant making it an exceptional investment opportunity.