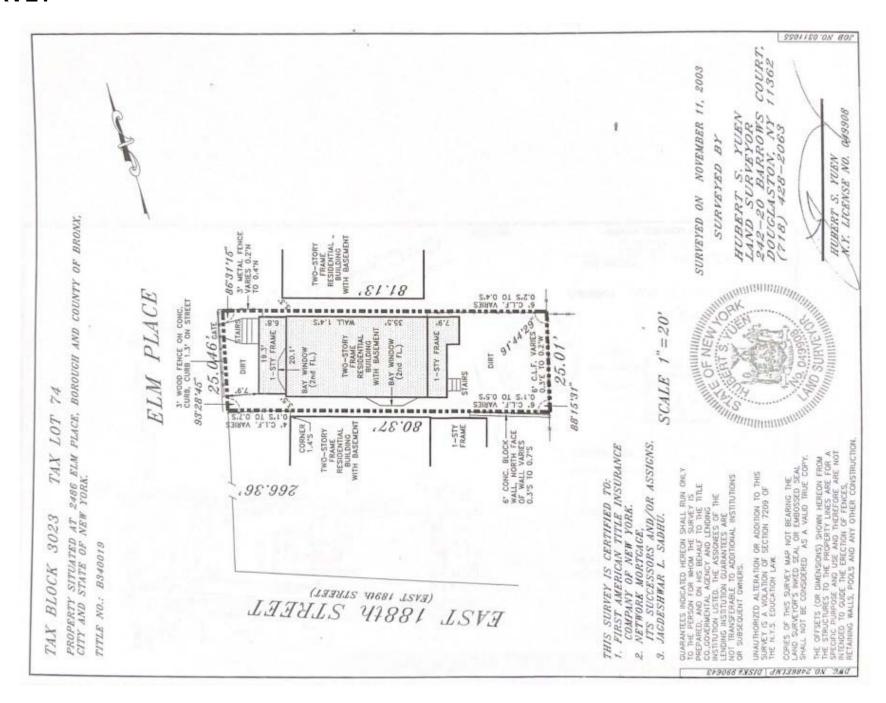

#### **SURVEY**

#### **BUILDING INFORMATION**

| BLOCK & LOT:        | 03023-0074,75                   |  |
|---------------------|---------------------------------|--|
| NEIGHBORHOOD:       | Fordham                         |  |
| CROSS STREETS:      | East Fordham Rd & East 188th St |  |
| LOT DIMENSIONS:     | 50 ft x 81.67 ft                |  |
| TOTAL BUILDABLE SF: | 13,997                          |  |
| TOTAL BUILDABLE SF  | (UAP/CoY): 20,418               |  |
| ZONING:             | R7-1, C4-4                      |  |
| FAR:                | 3.44                            |  |
| TAX CLASS:          | 1                               |  |
| NOTES:              | Delivered Vacant                |  |