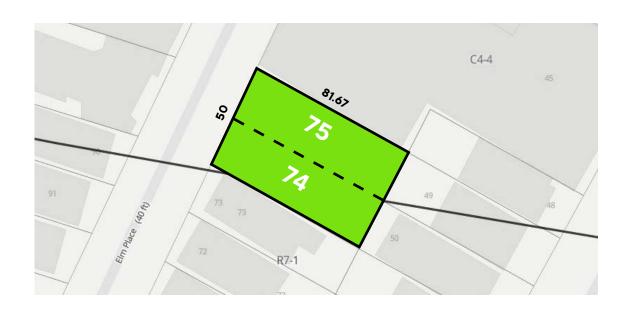

#### **INVESTMENT HIGHLIGHTS**

50 ft x 81.67 Lot Dimensions

R7-1, C4-4 Zoning

13,997 Total Buildable SF

\$118 Price/BSF

20,418 Total Buildable SF (UAP/CoY)

\$81 Price/BSF (UAP/CoY)

#### **BUILDING INFORMATION**

| BLOCK & LOT:        | 03023-0074,75                   |  |
|---------------------|---------------------------------|--|
| NEIGHBORHOOD:       | Fordham                         |  |
| CROSS STREETS:      | East Fordham Rd & East 188th St |  |
| LOT DIMENSIONS:     | 50 ft x 81.67 ft                |  |
| TOTAL BUILDABLE SF: | 13,997                          |  |
| TOTAL BUILDABLE SF  | (UAP/CoY): 20,418               |  |
| ZONING:             | R7-1, C4-4                      |  |
| FAR:                | 3.44                            |  |
| TAX CLASS:          | 1                               |  |
| NOTES:              | Delivered Vacant                |  |

#### **TAX MAP**