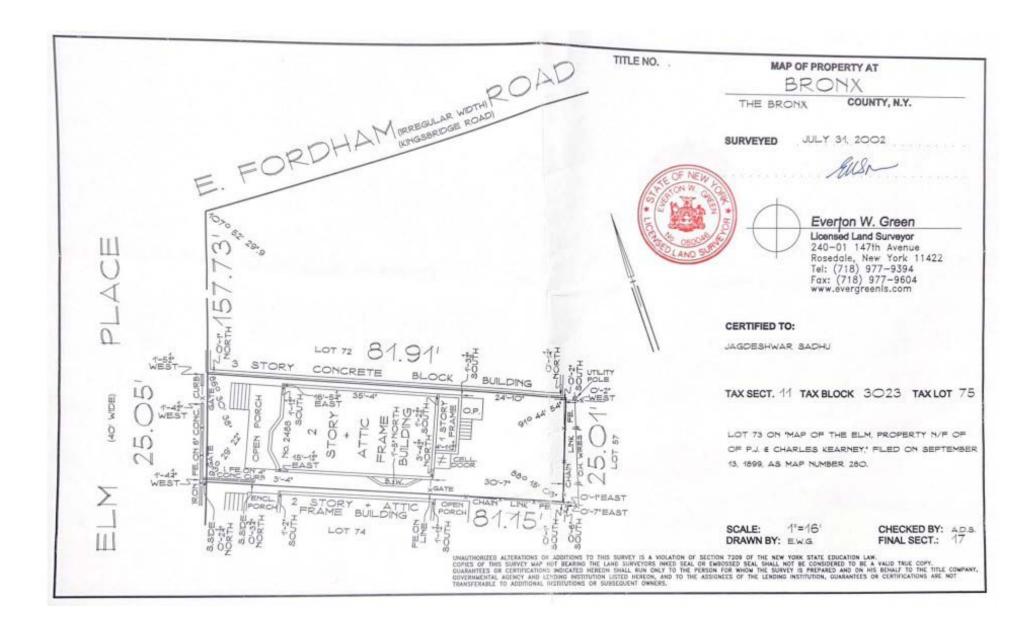

#### **SURVEY**

#### **BUILDING INFORMATION**

| BLOCK & LOT:        | 03023-0074,75                   |  |
|---------------------|---------------------------------|--|
| NEIGHBORHOOD:       | Fordham                         |  |
| CROSS STREETS:      | East Fordham Rd & East 188th St |  |
| LOT DIMENSIONS:     | 50 ft x 81.67 ft                |  |
| TOTAL BUILDABLE SF: | 13,997                          |  |
| TOTAL BUILDABLE SF  | (UAP/CoY): 20,418               |  |
| ZONING:             | R7-1, C4-4                      |  |
| FAR:                | 3.44                            |  |
| TAX CLASS:          | 1                               |  |
| NOTES:              | Delivered Vacant                |  |