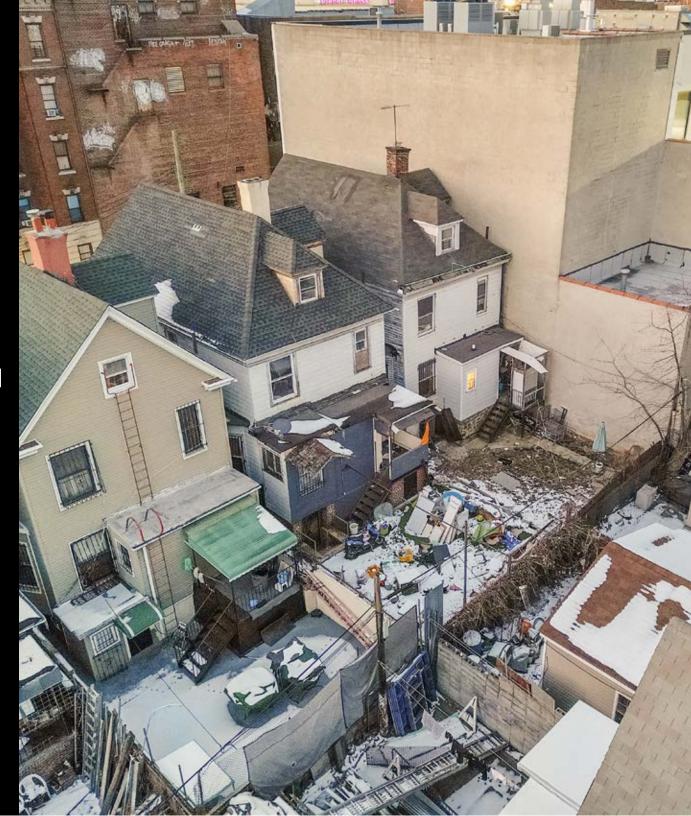

e to be reliable, but we make no representations or warranties, expressed or implied, as to the accuracy of the information. References to square footage, age, zoning, lot size are approximate. Buyer must verify the information and bears all risk for any inaccuracies, including the regulatory status of apartments. Any projections, opinions, assumptions or estimates used herein are for example purposes only and do not represent the current or future performance of the property.

# IPRG

**INVESTMENT PRICING** 





**OFFERING PRICE** 

\$1,650,000

#### **DELIVERED VACANT**

#### **INVESTMENT HIGHLIGHTS**

50 ft x 81.67 Lot Dimensions

R7-1, C4-4 Zoning

13,997 Total Buildable SF

\$118 Price/BSF

20,418 Total Buildable SF (UAP/CoY)

\$81 Price/BSF (UAP/CoY)

## IPRG

PROPERTY INFORMATION



#### INVESTMENT SUMMARY

Investment Property Realty Group (IPRG) has been exclusively retained to sell 2486-2488 Elm Place, a development site in the Fordham section of the Bronx.

This 50 ft x 80 ft lot features two existing frame houses and offers significant redevelopment potential. The subject property offers a total buildable square footage of 13,997 BSF, which increases to 20,418 BSF under the City of Yes initiative.

The development site is within walking distance of the B ,D subway lines and Fordham Metro-North train station.

Both existing houses will be delivered vacant making it an exceptional investment opportunity.

#### **BUILDING INFORMATION**

| BLOCK & LOT:        | 03023-0074,75                   |  |
|---------------------|---------------------------------|--|
| NEIGHB