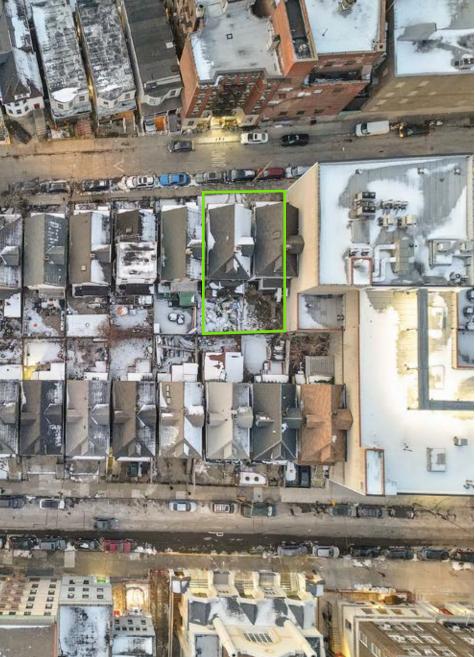

xceptional investment opportunity.

#### **BUILDING INFORMATION**

| BLOCK & LOT:        | 03023-0074,75                   |  |
|---------------------|---------------------------------|--|
| NEIGHBORHOOD:       | Fordham                         |  |
| CROSS STREETS:      | East Fordham Rd & East 188th St |  |
| LOT DIMENSIONS:     | 50 ft x 81.67 ft                |  |
| TOTAL BUILDABLE SF: | 13,997                          |  |
| TOTAL BUILDABLE SF  | (UAP/CoY): 20,418               |  |
| ZONING:             | R7-1, C4-4                      |  |
| FAR:                | 3.44                            |  |
| TAX CLASS:          | 1                               |  |
| NOTES:              | Delivered Vacant                |  |

#### **TAX MAP**





#### **ADDITIONAL PROPERTY PHOTOS**





#### **SURVEY**



#### **SURVEY**