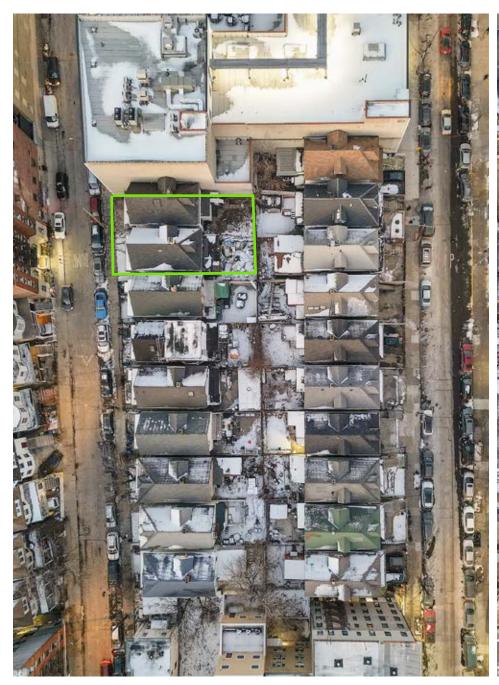

exceptional investment opportunity.

#### **BUILDING INFORMATION**

| BLOCK & LOT:        | 03023-0074,75                   |  |
|---------------------|---------------------------------|--|
| NEIGHBORHOOD:       | Fordham                         |  |
| CROSS STREETS:      | East Fordham Rd & East 188th St |  |
| LOT DIMENSIONS:     | 50 ft x 81.67 ft                |  |
| TOTAL BUILDABLE SF: | 13,997                          |  |
| TOTAL BUILDABLE SF  | (UAP/CoY): 20,418               |  |
| ZONING:             | R7-1, C4-4                      |  |
| FAR:                | 3.44                            |  |
| TAX CLASS:          | 1                               |  |
| NOTES:              | Delivered Vacant                |  |

#### **TAX MAP**





#### **ADDITIONAL PROPERTY PHOTOS**





#### **SURVEY**



#### **SURVEY**