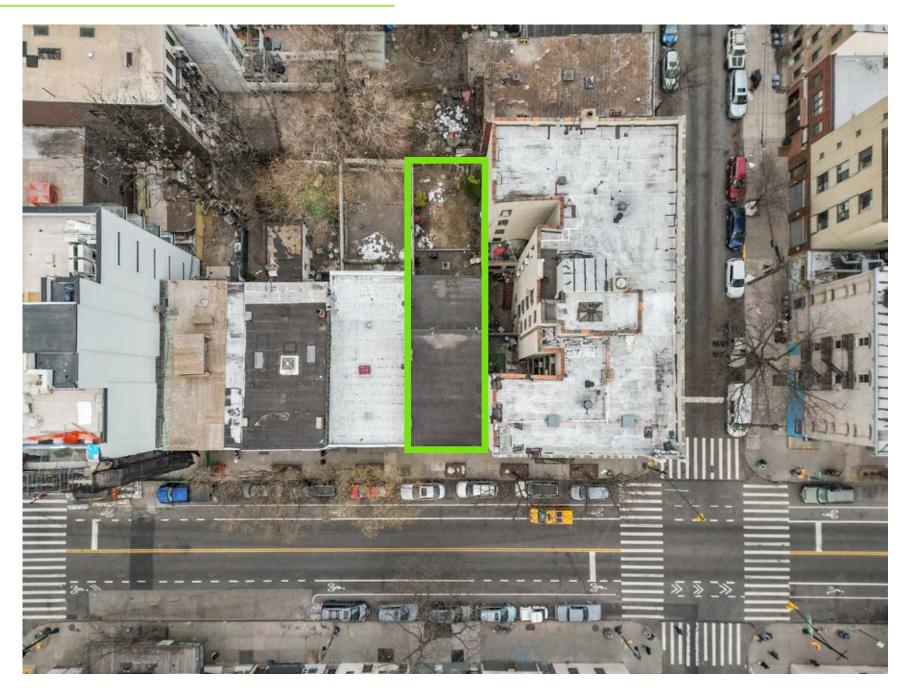

This well-positioned asset comprises five residential units and one commercial space, all of which will be delivered vacant, providing a unique opportunity for redevelopment or repositioning. The existing structure spans approximately 3,750 square feet, with dimensions of 25 ft x 55 ft on the first and second floors and 25 ft x 40 ft on the third floor. The property occupies a 25 ft x 100 ft lot and is zoned R7A, C2-4, offering a 4.0 FAR and 10,000 as-of-right buildable square feet, with up to 12,525 square feet under the Universal Affordability Preference (UAP) program.

#### **BUILDING INFORMATION**

| BLOCK & LOT:           | 02488-0003                                                 |
|------------------------|------------------------------------------------------------|
| NEIGHBORHOOD:          | Greenpoint                                                 |
| CROSS STREETS:         | Dupont St & Clay St                                        |
| BUILDING DIMENSIONS:   | <b>1st &amp; 2nd Fl:</b> 25' x 55' <b>3rd Fl:</b> 25'x 40' |
| LOT DIMENSIONS:        | 25' x 100'                                                 |
| # OF UNITS:            | 5 Apts &1 Store (Delivered Vacant)                         |
| APPROX. EXISTING SF:   | 3,750                                                      |
| ZONING:                | R7A, C2-4                                                  |
| FAR:                   | 4.0                                                        |
| TAX CLASS / ANNUAL TAX | <b>ES:</b> 2A / \$8,690                                    |

#### ADDITIONAL PROPERTY PHOTOS

8 www.iprg.com

This information has been secured from sources we believe to be reliable, but we make no representations or warranties, expressed or implied, as to the accuracy of the information. References to square footage, age, zoning, lot size are approximate. Buyer must verify the information and bears all risk for any inaccuracies, including the regulatory status of apartments. Any projections, opinions, assumptions or estimates used herein are for example purposes only and do not represent the current or future performance of the property.