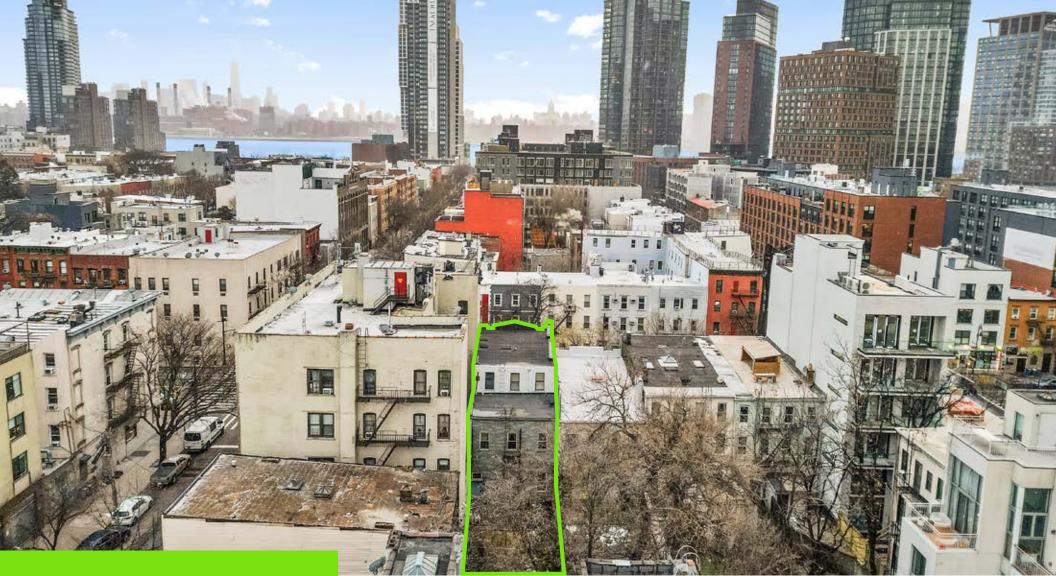

#### MIXED-USE PROPERTY WITH DEVELOPMENT OPPORTUNITY FOR SALE

Investment Property Realty Group (IPRG) has been exclusively retained to market the sale of 1098 Manhattan Avenue, a prime mixeduse property situated between Dupont Street and Clay Street in the highly sought-after Greenpoint neighborhood of Brooklyn.

This well-positioned asset comprises five residential units and one commercial space, all of which will be delivered vacant, providing a unique opportunity for redevelopment or repositioning. The existing structure spans approximately 3,750 square feet, with dimensions of 25 ft x 55 ft on the first and second floors and 25 ft x 40 ft on the third floor. The property occupies a 25 ft x 100 ft lot and is zoned R7A, C2-4, offering a 4.0 FAR and 10,000 as-of-right buildable square feet, with up to 12,525 square feet under the Universal Affordability Preference (UAP) program.

#### **PROPERTY MAP**

MIXED-USE PROPERTY WITH DEVELOPMENT OPPORTUNITY FOR SALE