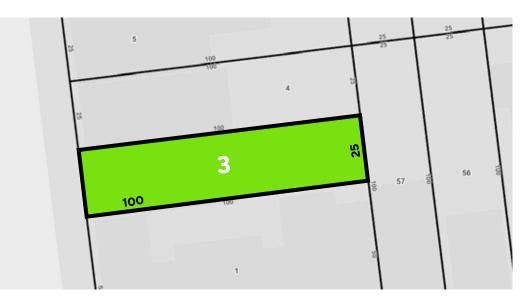

#### **BUILDING INFORMATION**

| BLOCK & LOT:           | 02488-0003                                                 |
|------------------------|------------------------------------------------------------|
| NEIGHBORHOOD:          | Greenpoint                                                 |
| CROSS STREETS:         | Dupont St & Clay St                                        |
| BUILDING DIMENSIONS:   | <b>1st &amp; 2nd Fl:</b> 25' x 55' <b>3rd Fl:</b> 25'x 40' |
| LOT DIMENSIONS:        | 25' x 100'                                                 |
| # OF UNITS:            | 5 Apts &1 Store (Delivered Vacant)                         |
| APPROX. EXISTING SF:   | 3,750                                                      |
| ZONING:                | R7A, C2-4                                                  |
| FAR:                   | 4.0                                                        |
| TAX CLASS / ANNUAL TAX | <b>ES:</b> 2A / \$8,690                                    |

#### **PROPERTY MAP**

MIXED-USE PROPERTY WITH DEVELOPMENT OPPORTUNITY FOR SALE