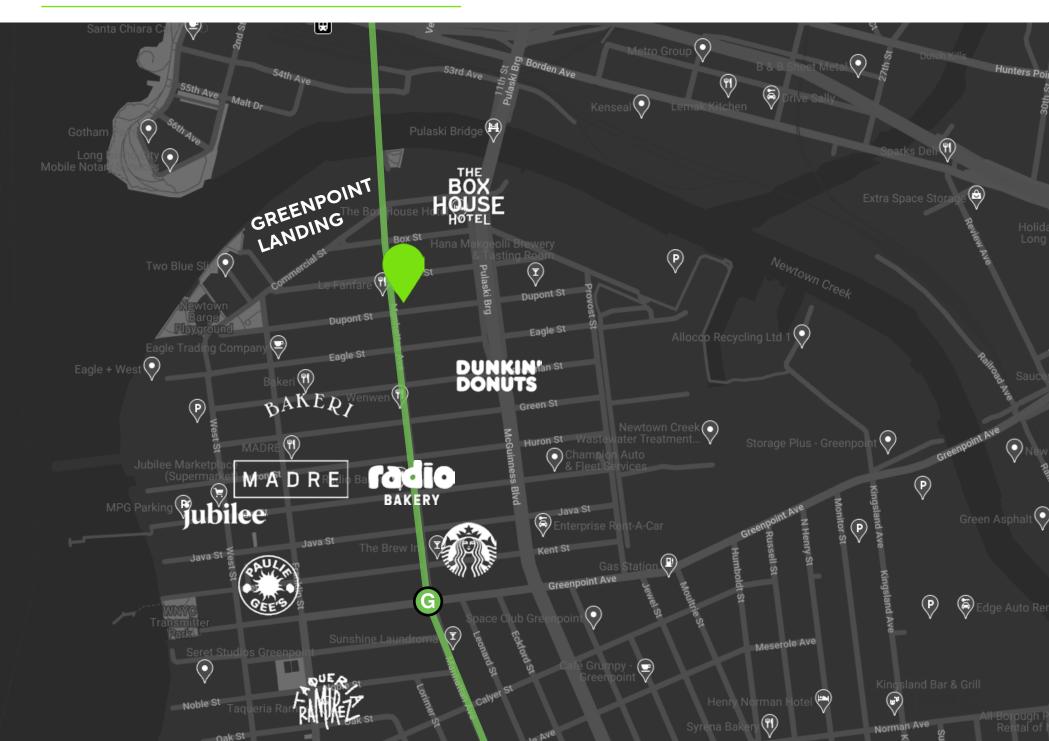

#### MIXED-USE PROPERTY WITH DEVELOPMENT OPPORTUNITY FOR SALE

Investment Property Realty Group (IPRG) has been exclusively retained to market the sale of 1098 Manhattan Avenue, a prime mixeduse property situated between Dupont Street and Clay Street in the highly sought-after Greenpoint neighborhood of Brooklyn.

The property is located within walking distance to the G subway line.

#### **PROPERTY MAP**

MIXED-USE PROPERTY WITH DEVELOPMENT OPPORTUNITY FOR SALE