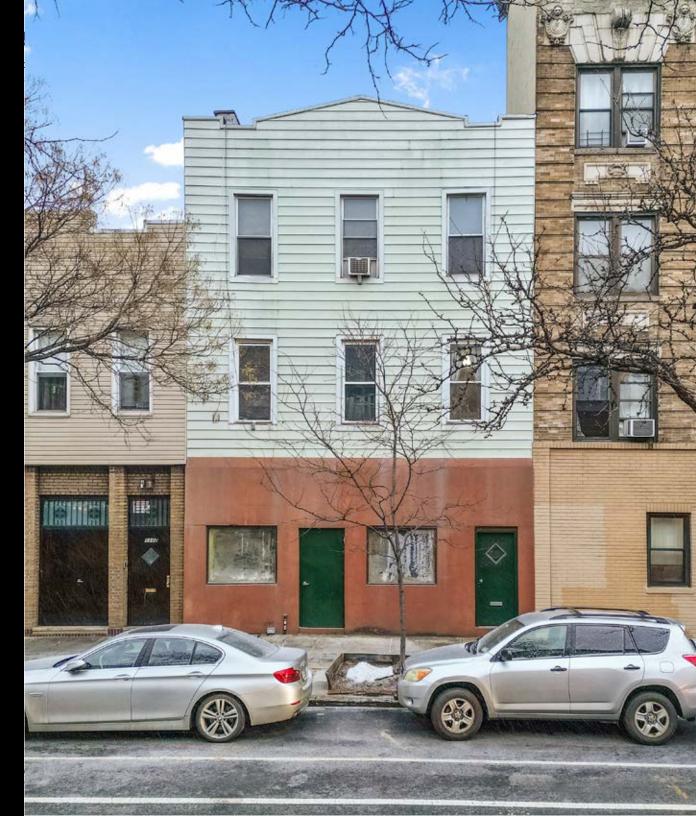

#### MIXED-USE PROPERTY WITH DEVELOPMENT OPPORTUNITY FOR SALE

Investment Property Realty Group (IPRG) has been exclusively retained to market the sale of 1098 Manhattan Avenue, a prime mixeduse property situated between Dupont Street and Clay Street in the highly sought-after Greenpoint neighborhood of Brooklyn.

This well-positioned asset comprises five residential units and one commercial space, all of which will be delivered vacant, providing a unique opportunity for redevelopment or repositioning. The existing structure spans approximately 3,750 square feet, with dimensions of 25 ft x 55 ft on the first and second floors and 25 ft x 40 ft on the third floor. The property occupies a 25 ft x 100 ft lot and is zoned R7A, C2-4, offering a 4.0 FAR and 10,000 as-of-right buildable square feet, with up to 12,525 square feet under the Universal Affordability Preference (UAP) program.

#### **HIGHLIGHTS**

- Delivered Vacant
- Located in a Qualified Opportunity Zone
- 10,000 Approx. Buildable SF

#### **BUILDING INFORMATION**

| BLOCK & LOT:           | 02488-0003                                                 |
|------------------------|------------------------------------------------------------|
| NEIGHBORHOOD:          | Greenpoint                                                 |
| CROSS STREETS:         | Dupont St & Clay St                                        |
| BUILDING DIMENSIONS:   | <b>1st &amp; 2nd Fl:</b> 25' x 55' <b>3rd Fl:</b> 25'x 40' |
| LOT DIMENSIONS:        | 25' x 100'                                                 |
| # OF UNITS:            | 5 Apts &1 Store (Delivered Vacant)                         |
| APPROX. EXISTING SF:   | 3,750                                                      |
| ZONING:                | R7A, C2-4                                                  |
| FAR:                   | 4.0                                                        |
| TAX CLASS / ANNUAL TAX | <b>ES:</b> 2A / \$8,690                                    |