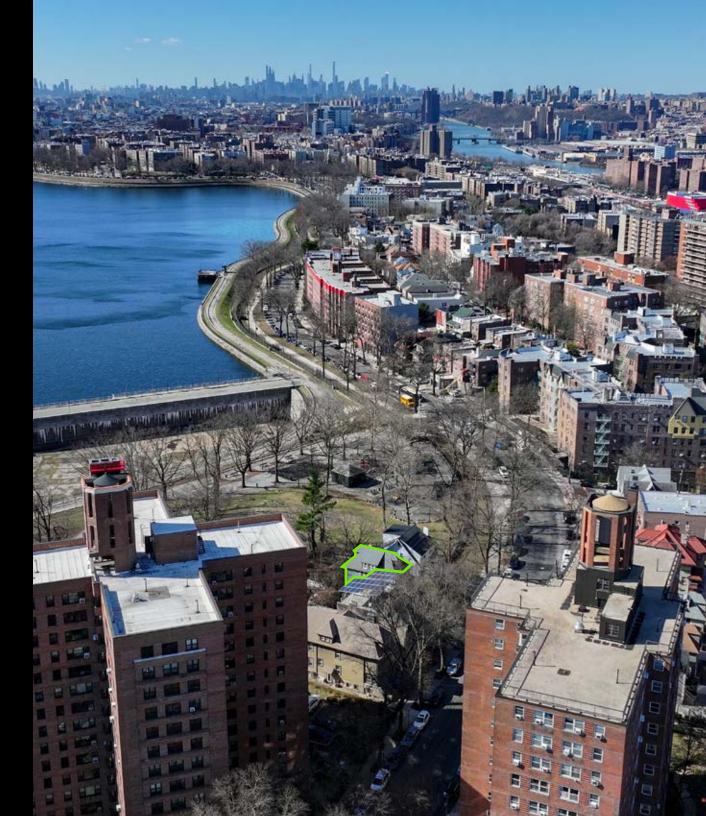

## PROPERTY INFORMATION

3822 SEDGWICK AVENUE

Investment Property Realty Group (IPRG) has been exclusively retained to sell 3822 Sedgwick Avenue. The Subject property offers 11,445 buildable square footage as of right and 14,878 Buildable with UAP (City of Yes) and it is located in the Kingsbridge section of the Bronx.

This Development site sits on a 34.42 ft x 100.33 ft lot that is in an R6A/R6 Zone. There is currently a one-family structure on the lot that will be delivered vacant. Additionally, it is located within walking distance of the 238th Street Subway station