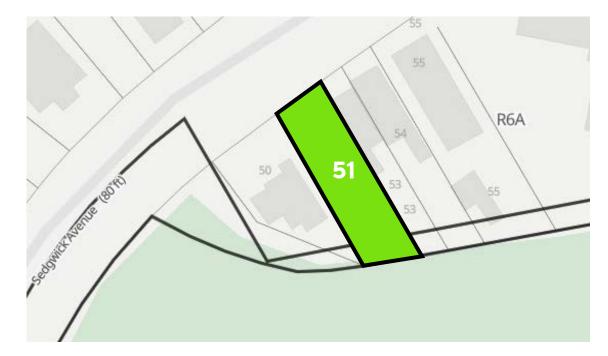

#### **BUILDING INFORMATION**

| BLOCK & LOT:           | 03246-0051                       |
|------------------------|----------------------------------|
| NEIGHBORHOOD:          | Kingsbridge                      |
| CROSS STREETS:         | Sedgwick Avenue and Cannon Place |
| BUILDING DIMENSIONS:   | 20 ft x 36 ft                    |
| BUILDING SF:           | 1,600                            |
| LOT DIMENSIONS:        | 34.43 ft x 100.33 ft             |
| LOT SF:                | 3,815                            |
| ZONING:                | R6A/R6                           |
| FAR:                   | 3                                |
| BUILDABLE SF:          | 11,445                           |
| BUILDABLE SF (UAP/CoY) | <b>)</b> : 14,878                |
| TAX CLASS / ANNUAL TAX | <b>(ES:</b> 1/\$6,490            |
|                        |                                  |

#### **TAX MAP**

**DEVELOPMENT SITE IN KINGSBRIDGE** 

IPRG

3822 SEDGWICK AVENUE, BRONX, NY 10463

DEVELOPMENT SITE IN KINGSBRIDGE