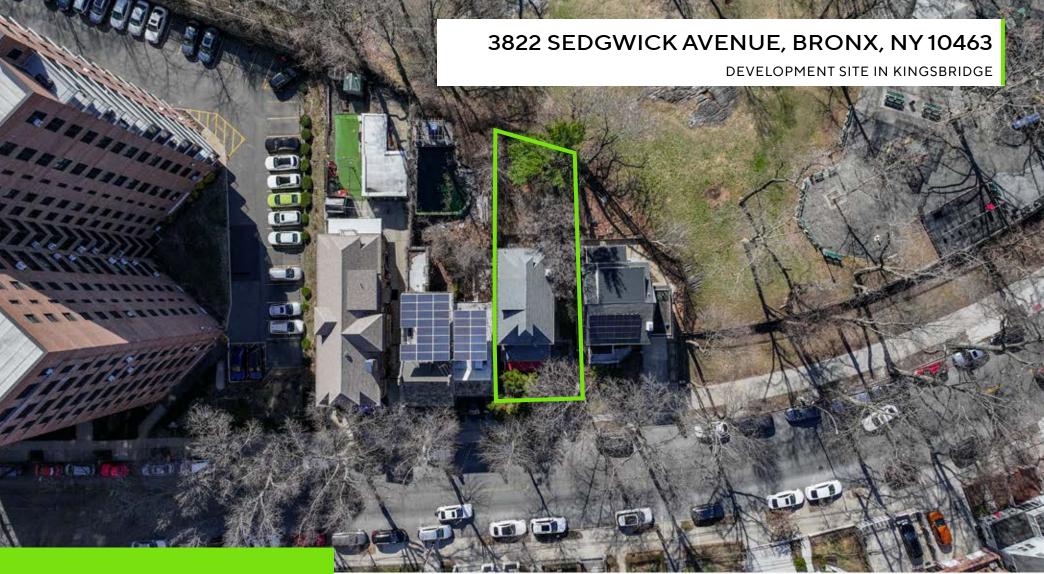

### 3822 SEDGWICK AVENUE, BRONX, NY 10463

**DEVELOPMENT SITE IN KINGSBRIDGE** 

## PROPERTY INFORMATION

3822 SEDGWICK AVENUE

Investment Property Realty Group (IPRG) has been exclusively retained to sell 3822 Sedgwick Avenue. The Subject property offers 11,445 buildable square footage as of right and 14,878 Buildable with UAP (City of Yes) and it is located in the Kingsbridge section of the Bronx.

This Development site sits on a 34.42 ft x 100.33 ft lot that is in an R6A/R6 Zone. There is currently a one-family structure on the lot that will be delivered vacant. Additionally, it is located within walking distance of the 238th Street Subway station

#### **BUILDING INFORMATION**

| BLOCK & LOT:           | 03246-0051                       |
|------------------------|----------------------------------|
| NEIGHBORHOOD:          | Kingsbridge                      |
| CROSS STREETS:         | Sedgwick Avenue and Cannon Place |
| BUILDING DIMENSIONS:   | 20 ft x 36 ft                    |
| BUILDING SF:           | 1,600                            |
| LOT DIMENSIONS:        | 34.43 ft x 100.33 ft             |
| LOT SF:                | 3,815                            |
| ZONING:                | R6A/R6                           |
| FAR:                   | 3                                |
| BUILDABLE SF:          | 11,445                           |
| BUILDABLE SF (UAP/CoY) | <b>)</b> : 14,878                |
| TAX CLASS / ANNUAL TAX | <b>(ES:</b> 1/\$6,490            |
|                        |                                  |