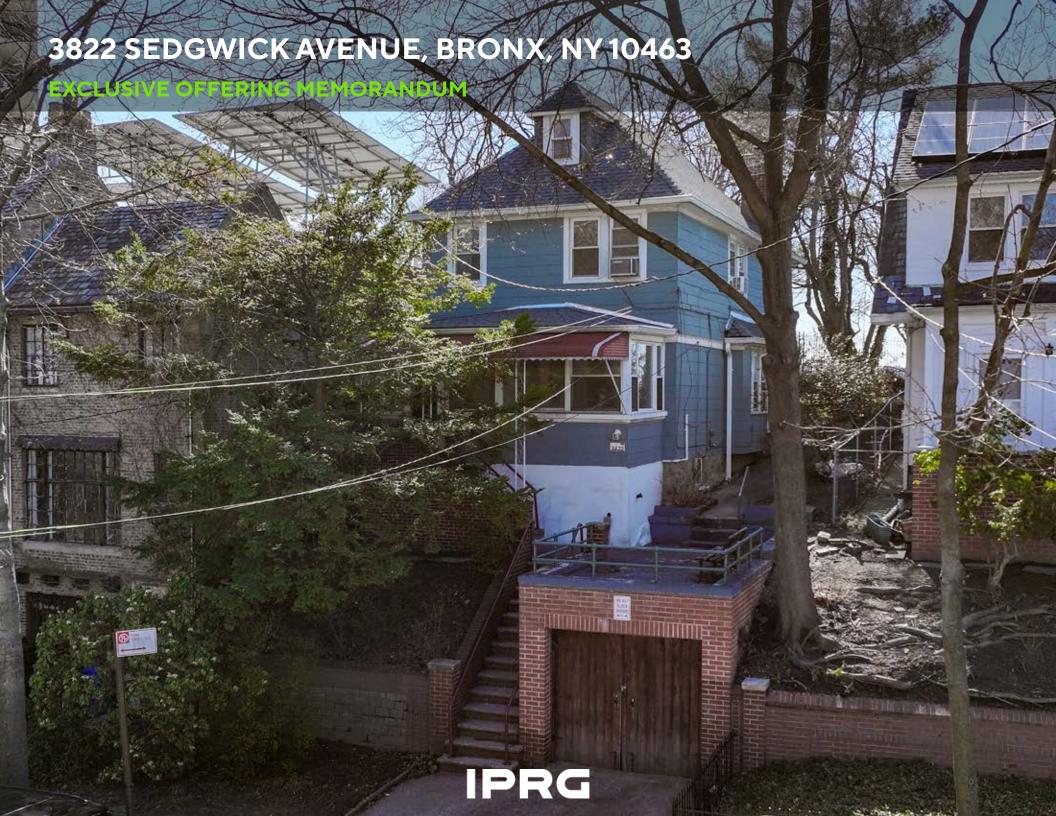

### 3822 SEDGWICK AVENUE, BRONX, NY 10463

**DEVELOPMENT SITE IN KINGSBRIDGE** 

## PROPERTY INFORMATION

3822 SEDGWICK AVENUE

Investment Property Realty Group (IPRG) has been exclusively retained to sell 3822 Sedgwick Avenue. The Subject property offers 11,445 buildable square footage as of right and 14,878 Buildable with UAP (City of Yes) and it is located in the Kingsbridge section of the Bronx.

This Development site sits on a 34.42 ft x 100.33 ft lot that is in an R6A/R6 Zone. There is currently a one-family structure on the lot that will be delivered vacant. Additionally, it is located within walking distance of the 238th Street Subway station